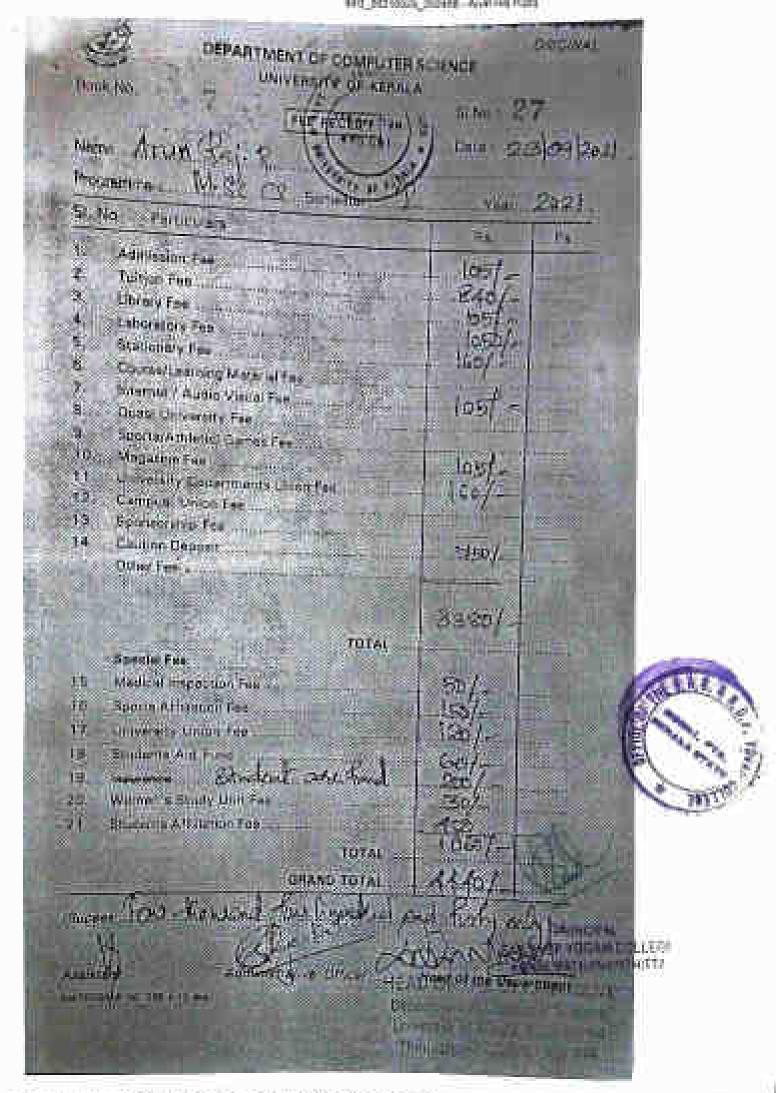

after making the payment.

Each year, more than 21,000 students choose Familiuwe College, including more than 5,000 international students from 30 countries. Arrival Services are provided at no additional charge to all new International students. This includes being met by an Airport Greeter, transportation from Pearson Airport to London, and two nights of accommodation, if required.

Once your visa is approved, you MUST entail at and on Differentiation, ca before 08/20/21 (MM//DD/YY). We look forward to seeing you in Canada at Famhawe College.

Sincesely.

Open ales

Wendy Curta. Executive Director, Farshawe International Centra-

PRINCIPAL SAS SNDP YOGAM COLLEGE KONNI, PATHANAMTHITTA





Scanned by TapScanner

## 2020-2021



Principles in a state of the light of the state of the st







i

| MACHATE<br>MACHATE     | E FOR ADVANCED 5TO<br>(MACFAST)<br>Philade-strainer<br>(RECEIPT)