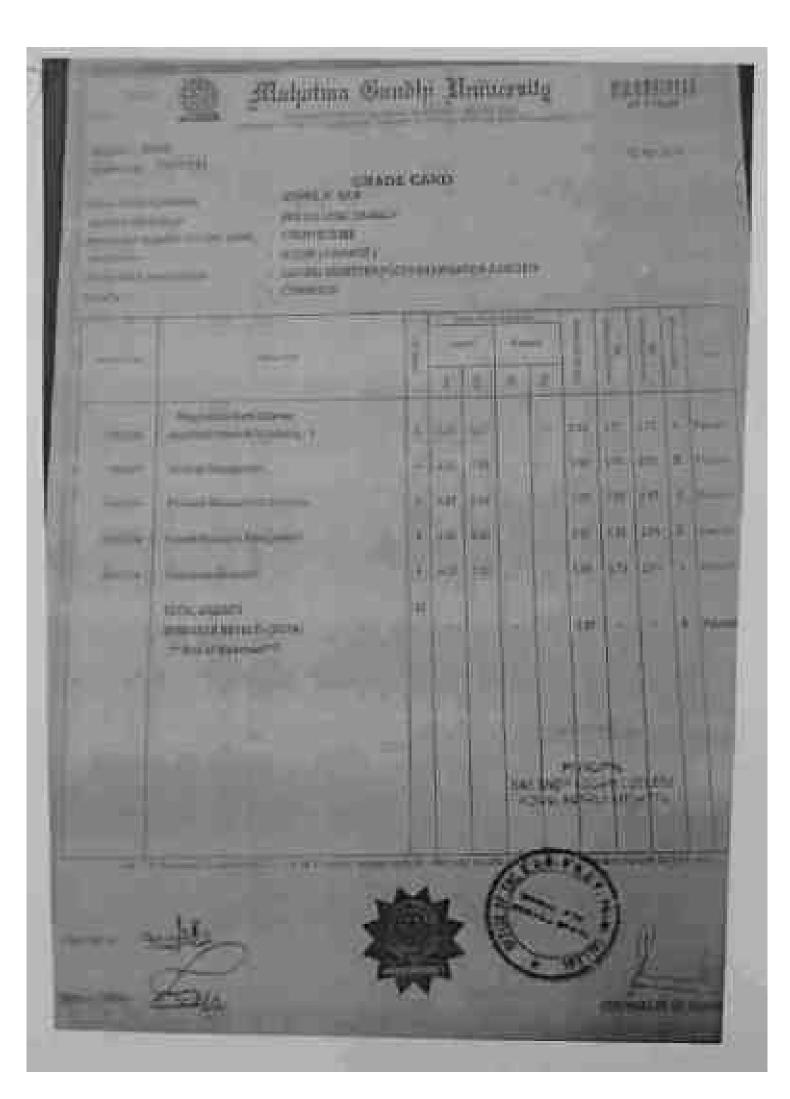

# KAVYA P.

Asst.Professor Department : MBA

FRINCIP A SAS SNOP YOURNI COLLEGE KONNL RATHANAMIHITTA Sheard

Scanned by TapScanner