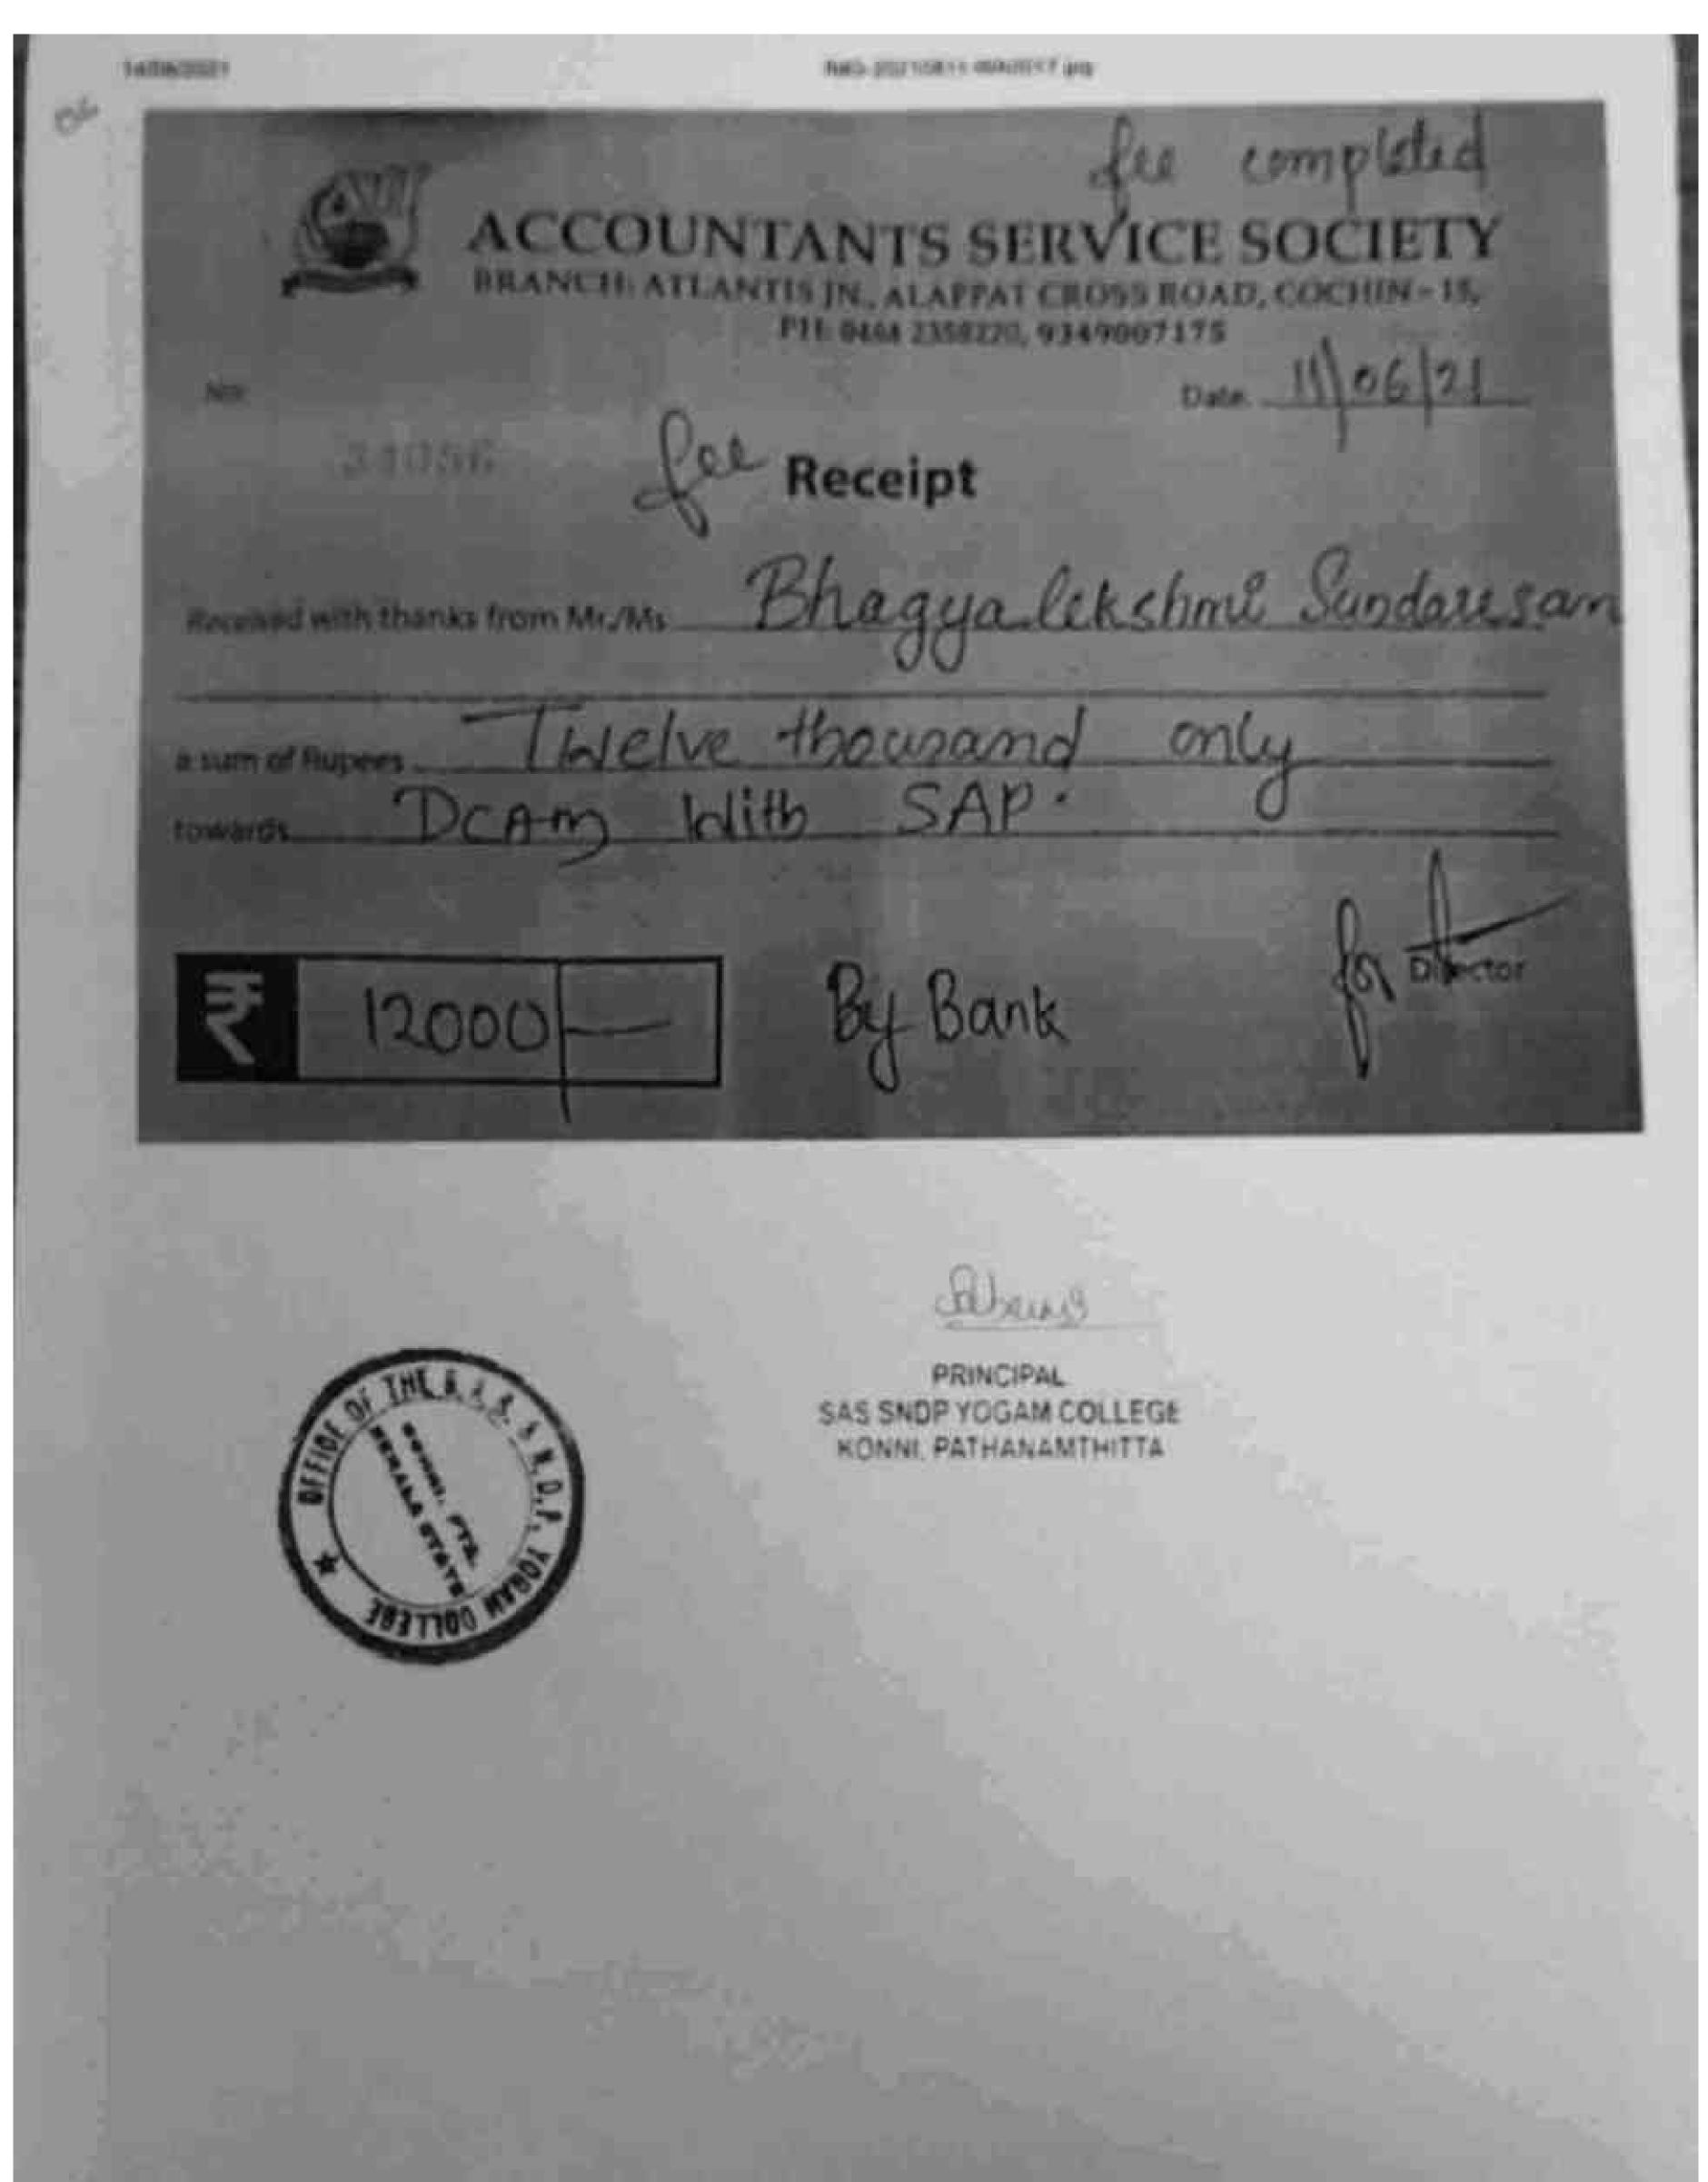

22/07/2021

3

20210720\_083530.jpg

Planthottam Complex, Near KSRTC Bus Terminal, Thiruvalla Ph: 0469 2636395 E-mail: mailus@ncscorp.org www.ncsfinance.in

> To, Ms. Linimol A Paruthiyanickal House Vadakkupuram P O Pathanamthitta

NCS/AO/283/2020(JO/313) 05.06.2020

## Sub: Appointment Order

Dear Ms. Linimol,

This has reference to your application for suitable opening in our organization and

the subsequent interview you have had with our Top management. We are pleased to inform you that your candidature has been considered favorably and you are appointed in our organization as per the terms and conditions given below:

## Designation : Accountant

P R No : 1035

Location : Kumbazha

Date of Joining : 05.06.2020

## Compensation:

You are eligible for a monthly salary of Rs.12,000/- (Rupees Twelve Thousand Only). The details are given below:

| Basic Pay + DA<br>Total Salary | Rs.12,000/-<br>Rs.12,000/- |
|--------------------------------|----------------------------|
| ATHE BAS. SHI                  | PRINCIPAL BODY             |
|                                | SAS ENDE YOGAM COLLESS OUN |
|                                |                            |