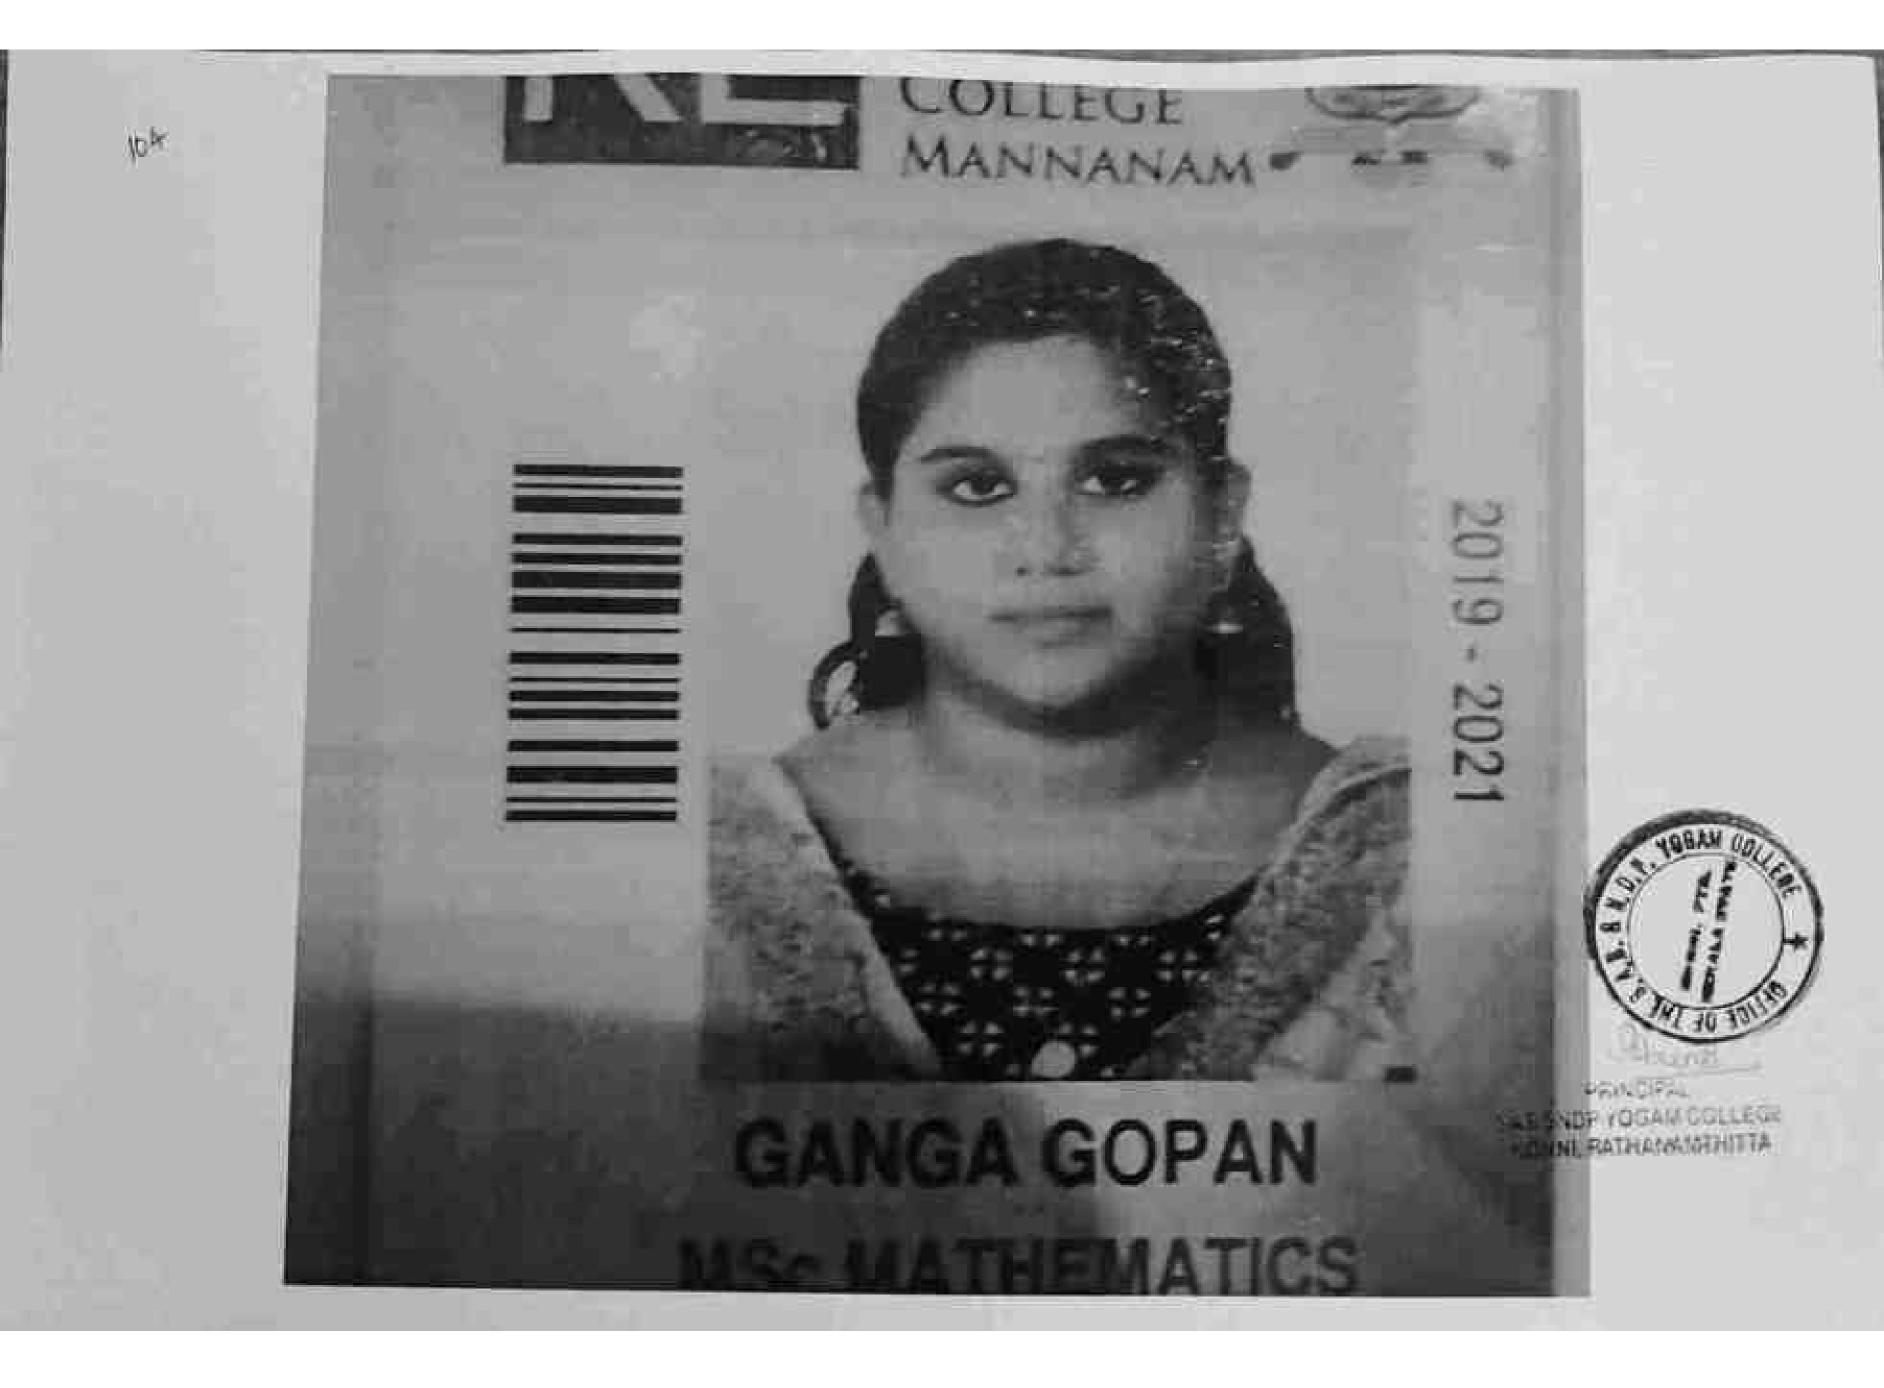

# 2016-2017

Scanned by TapScanner

5 10/08/2021

IMG-20210809-WA0251.jpg

# JAI BHARAATH Arts & Science College Arackappady, Vengola P O Perumbavoor-683 556 Ph: 0484 2656388,2656844

# KAVYA P.

Asst.Professor Department : MBA

FRINCIP A SAS SNOP YOURNI COLLEGE KONNL RATHANAMIHITTA Sheard

Scanned by TapScanner