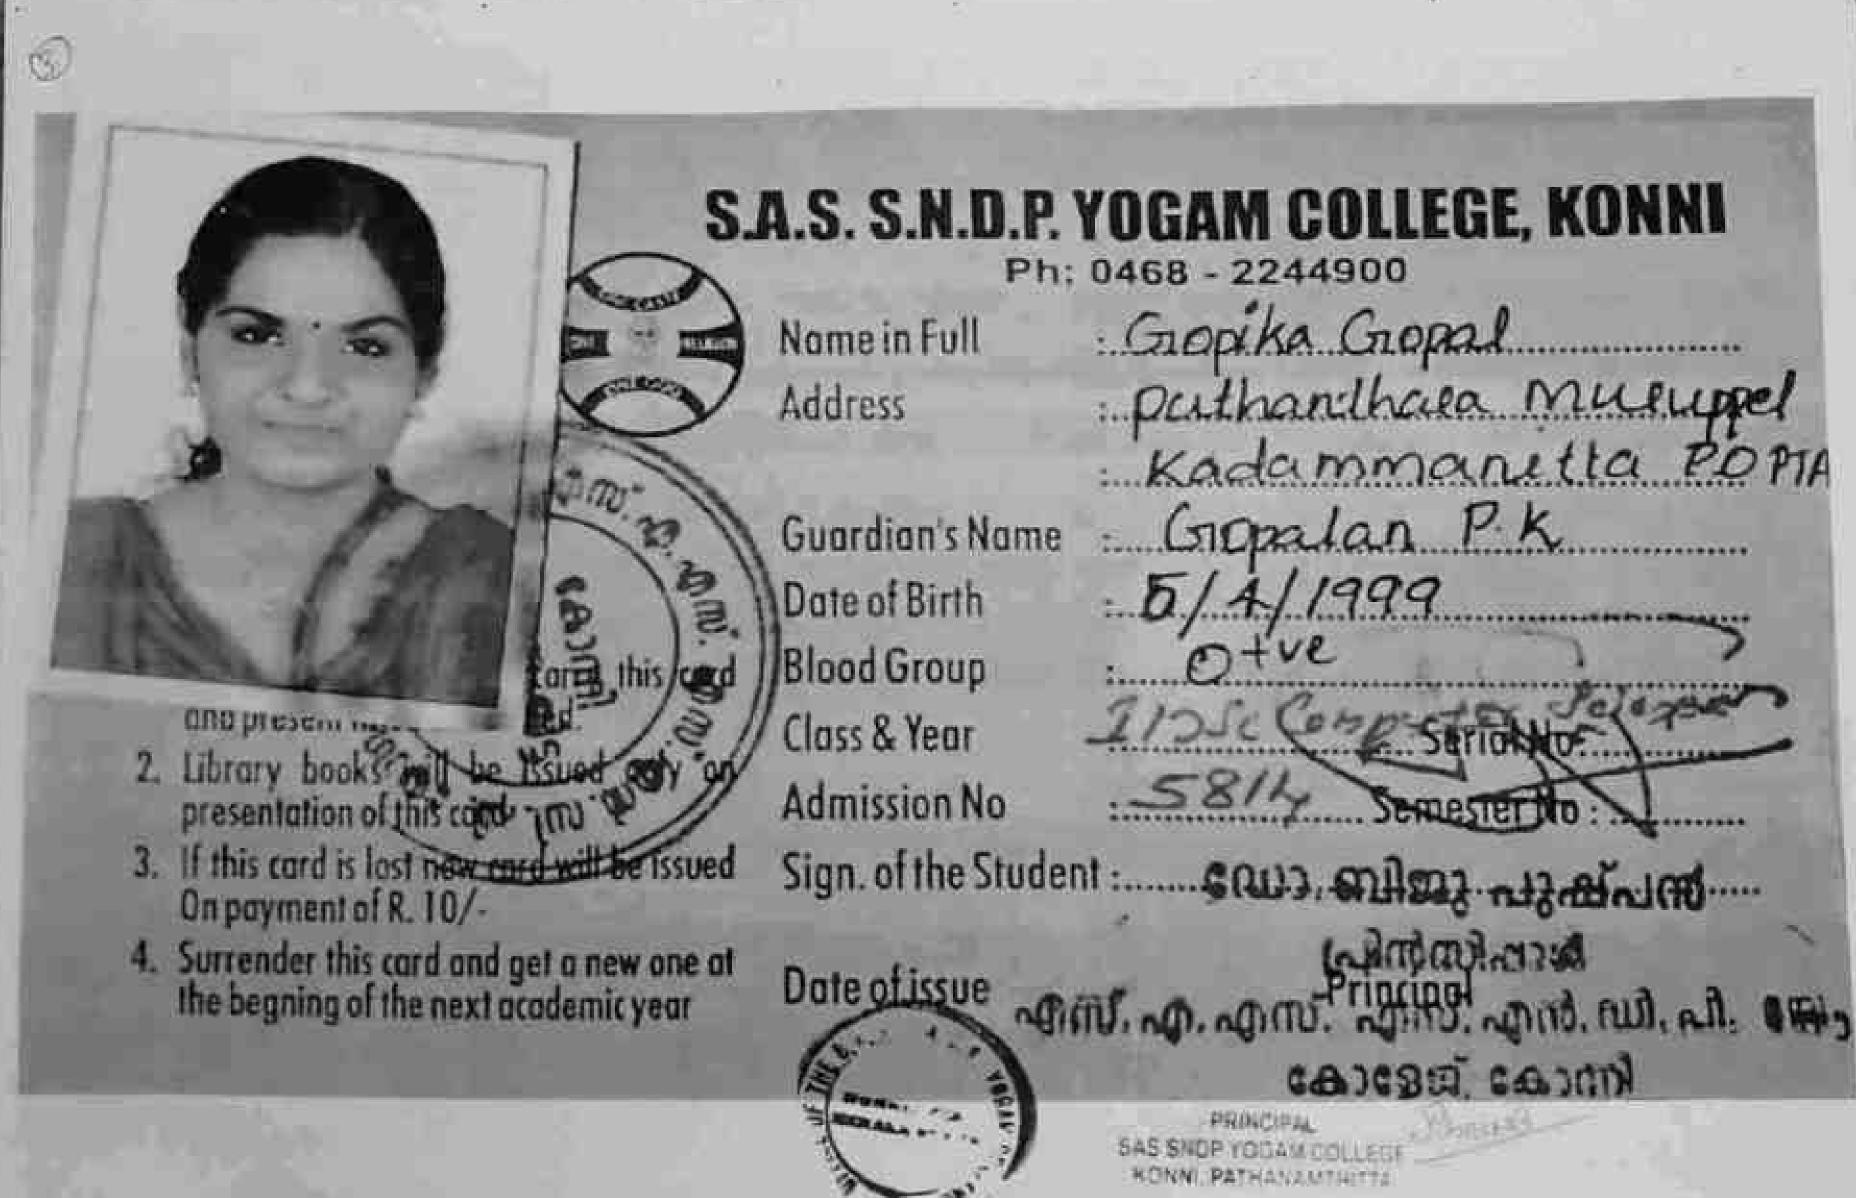

ch pathanamthitta Batch B3 Mob: 7.5590, 7.79 Batch B3 Mob: 7.5590, 7.79 Administrative Officer

PRINCIPAL S SNDP YOGAM COLL ONNI, PATHANAMTHI

- Chang



#### Scanned by TapScanner

# Application Number : 600551 Name of the Candidate : AMRUTHA ANAND

Admission Type

PERMANENT





Catholicate College, Pathanamathitta

M.Sc Mathematics

Socially and Educationally Backward Classes (SEBC)

20-01-2021 10:18:22

ACREASE PROPERTY ACCESSION

Signature of the Principal/ Admission Officer

Scanned by TapScanner

SREE NARAYANA COLLEGE Punalur - 691 305, Kerala Phone : 2222635

Ad. No. 3.6.6.96. Roll No. Name in Full & Address Azshika T.O



Sign. of the Student

Date: 04 03 202



2. If this Card is Lost a Fresh C will be issued on Payment of

SAS SNOP YOGAN TOLLER

Principa

Scanned by TapScanner



Scanned by TapScanner

## B.C.M. COLLEGE OEC/OBC/SC/ST/KPCR KOTTAYAM Name of Student K. Rajalatshmi Class and Group



Scanned by TapScanner

## Jame Maneesha Madhu.

Shi college, Relland

Address Midhila

Maulauzluy, Thattayilt

Alooz, Bathaunthitta.

Contact Phone No. 9744640342



## Class MSc. Mallis SI No.

## Subject Ms. Maths. Ad. No. 100243

Signature of Student......s

Marreed

Date of Issue color 1202.1.

Valid until

10

(4)

Eligible for Bus Concession

From.....

Signature of the Principal



Scanned by TapScanner

Name Megha Raju Address Chaumkushiyil Thengunkavu P.O. mallassery



Contact Phone No. 80.753\$8.182

Class! m.sc maths SI. No.

SN callage, Isollam

mathematics Subject..... ..... Ad. No. 10.0.146

Allegha Signature of Student..

29/12/2020 Date of Issue.

Valid