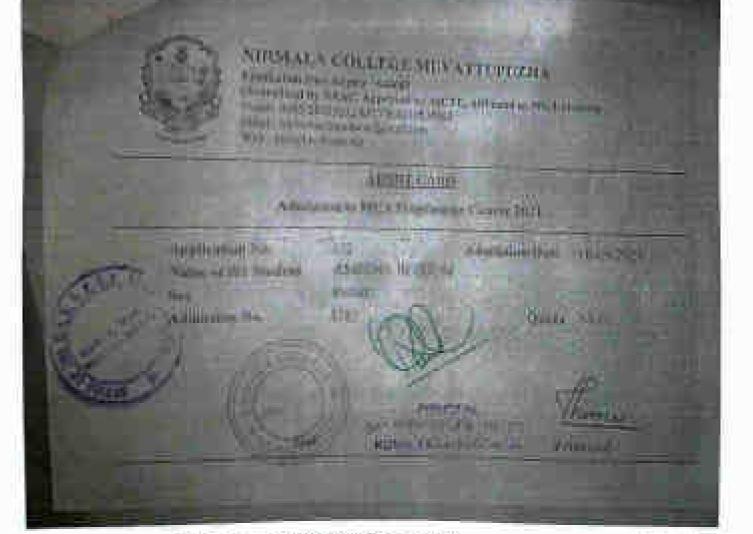

# 2016-2017

Scanned by TapScanner

5 10/08/2021

IMG-20210809-WA0251.jpg

# JAI BHARAATH Arts & Science College Arackappady, Vengola P O Perumbavoor-683 556 Ph: 0484 2656388,2656844

# KAVYA P.

Asst.Professor Department : MBA

FRINCIP A SAS SNOP YOURNI COLLEGE KONNL RATHANAMIHITTA Sheard

Scanned by TapScanner