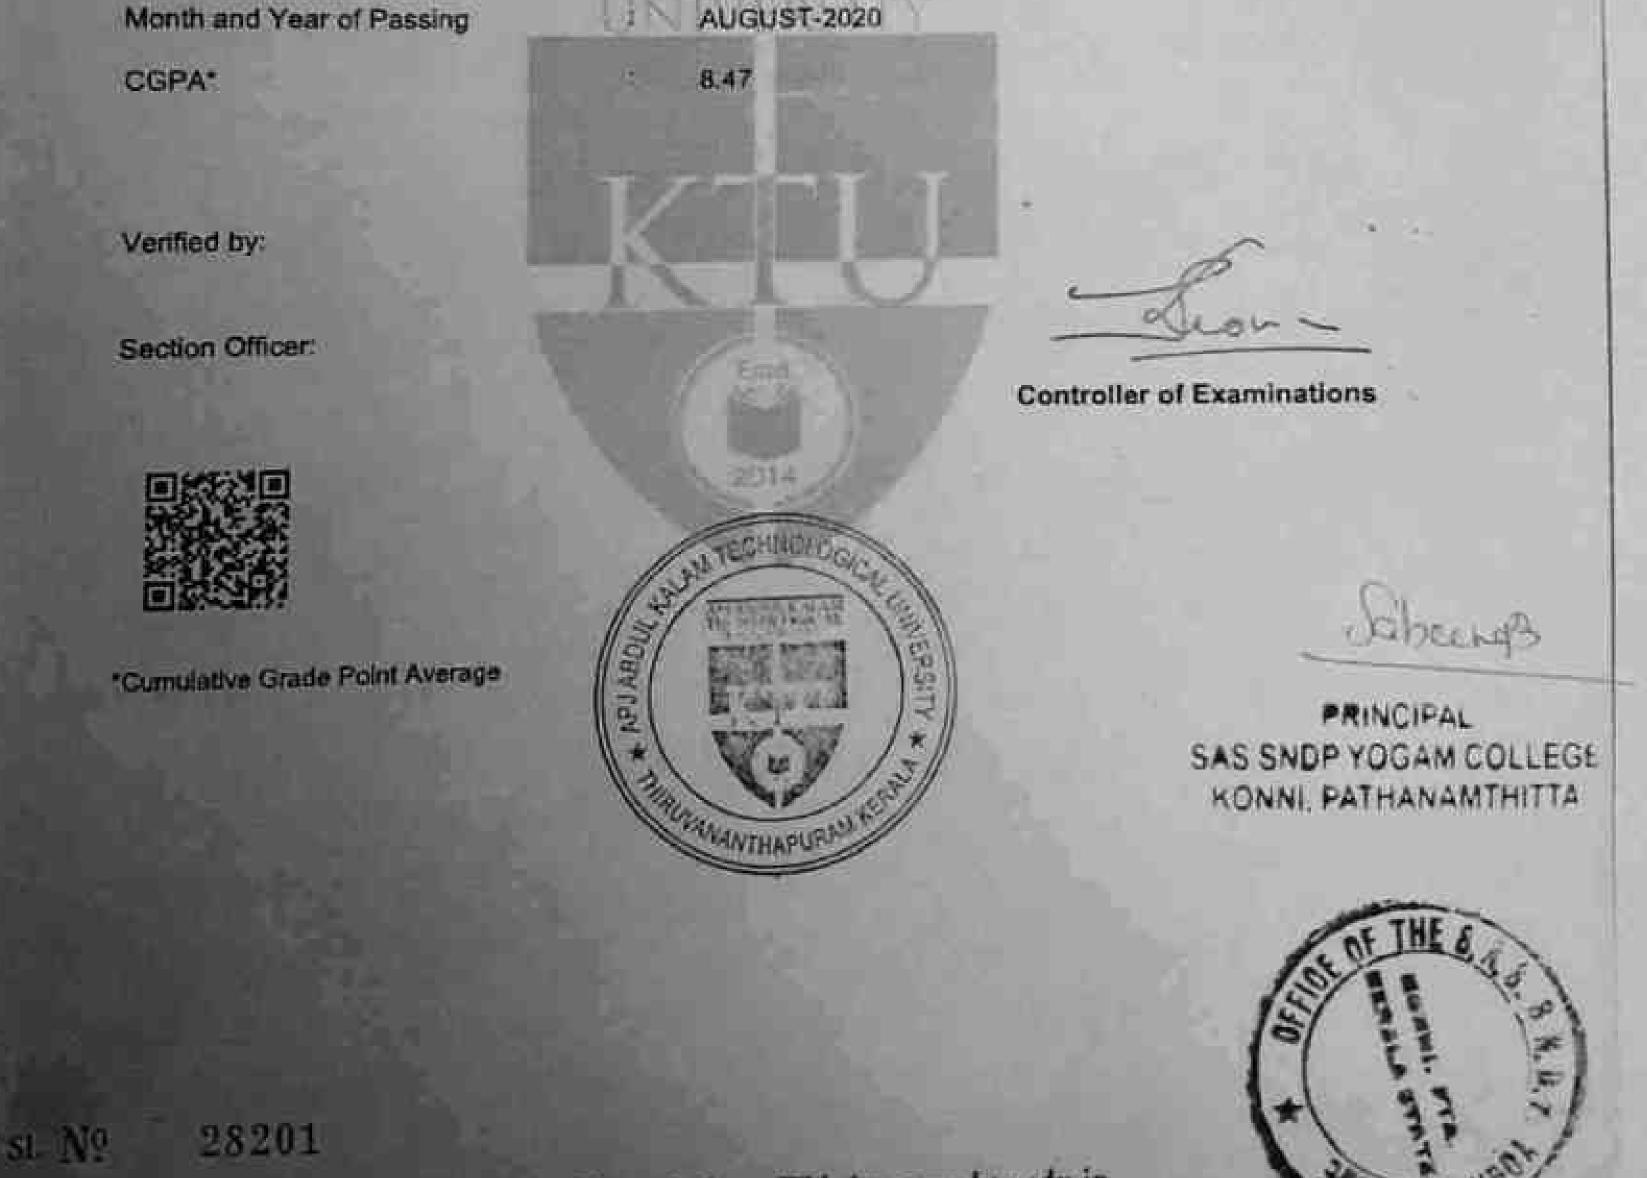

ddress : Charuvila Vee Kizhakkebhagu Pathanapum P.O Ph : 702568335 olf No : 59520943065





Scanned by TapScanner



REE NARAYA NA GURUKULA 2

This is to certify that Mr./<del>Mrs.</del>

Near bearing Register No. LSNGLIMAC21011 2017 - 2020. and completed.

Date

09.04.2021

Thirwoanathapuram.

The Character and conduct were



Scanned by TapScanner





### APJ ABDUL KALAM TECHNOLOGICAL UNIVERSITY

Sequence No. 20/10/00016

Redictor Mar or

28/07/2021

85

(A Kerala State Government University)

Thiruvananthapuram

23/09/2020

**Provisional Degree Certificate** 

Certified that

Sri./Smt. SUPA KUNJUMON

has provisionally qualified for the award of the Degree of

Master of Computer Applications (MCA)

College of Study **Register Number**  MOUNT ZION COLLEGE OF ENGINEERING

MZC18MCA-D020



Email: exam@ktu.edu.in = Website: www.ktu.edu.in



### Scanned by TapScanner



The Senate of the University of Kerala hereby makes known that Akhila Ajith has been admitted to the Degree of Master of Computer Applications, she having been certified by duly appointed Examiners to be qualified to receive the same, and having been by them placed in the First Class at the Examination held in September 2020.



University Buildings

Thing and the game March 25, 2021

Streige?

PRINCIPAL SAS SNOP YOGAM COLLEGE KONNE PATHENAMTHITTE

Given under the seal of the University



Alde

Vice Chancellor

0637838



Scanned by TapScanner



The Senate of the University of Kerala hereby makes known that Akhila Ajith has been admitted to the Degree of Master of Computer Applications, she having been cer