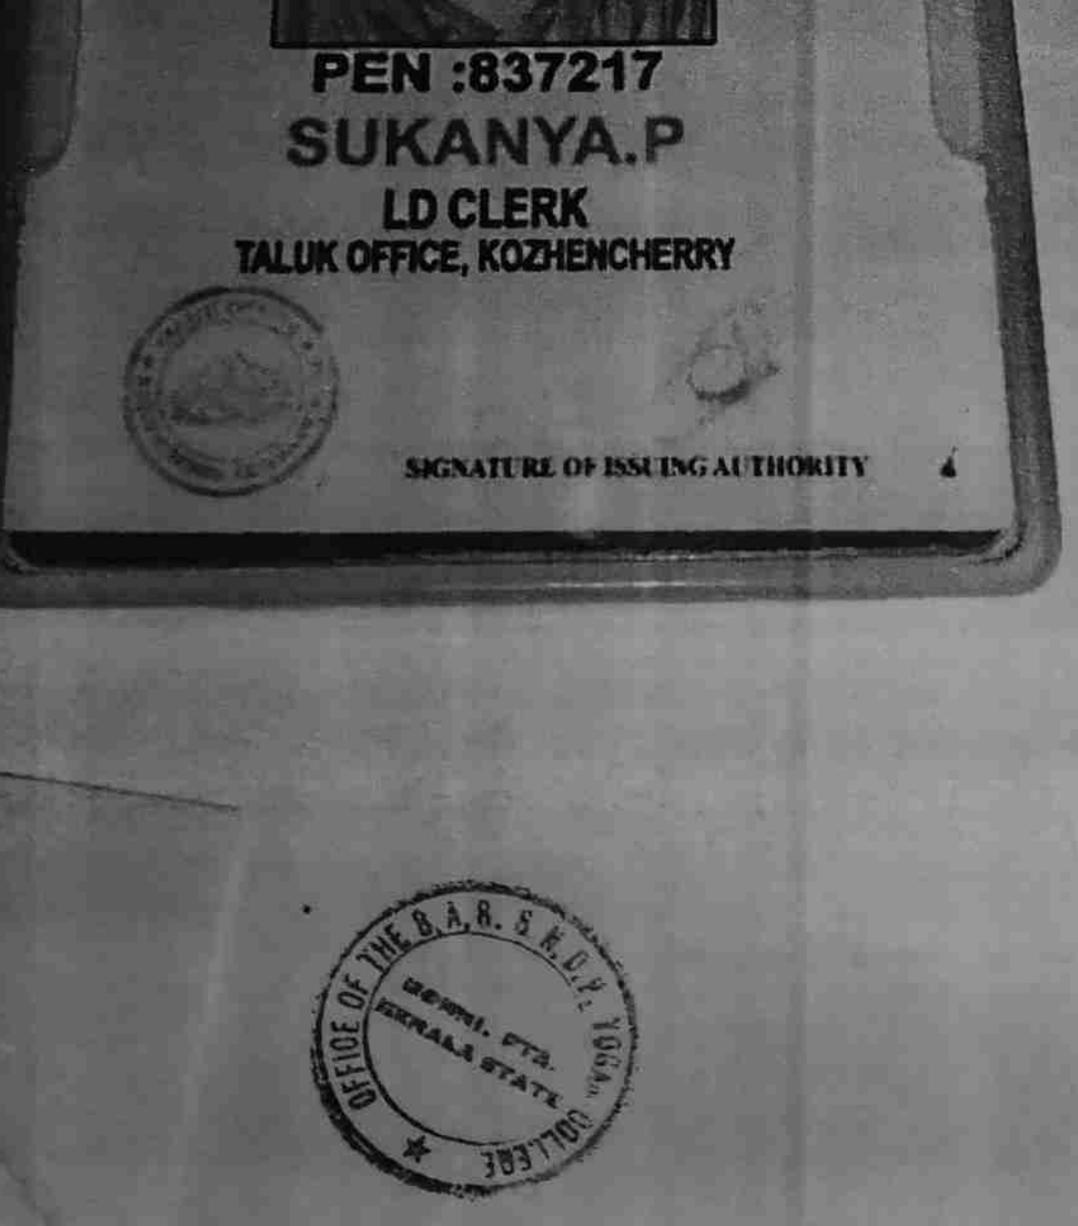

| 13 | Amal Cault            |                               |            |                            | Debayan Bhattacharya,<br>Hyderabad, AP                                                                                                            |            |
|----|-----------------------|-------------------------------|------------|----------------------------|---------------------------------------------------------------------------------------------------------------------------------------------------|------------|
| 13 | Amal Santhosh         | amalsanthosh.indian@gmail.com | 9744468477 | Bcom                       | Loan setup Associate,<br>Altisource Business<br>Solutions, Bangalore                                                                              | 3.00 Lakhs |
|    | Anju R Nair           | anjurnair1993@gmail.com       | 9207507305 | MSc<br>Computer<br>Science | Teacher, Sabarigiri Senior<br>Secondary School, Punalur,<br>Kollam-691306, 0475-<br>2225058                                                       | 1.32 Lakhs |
| 15 | Chinnu.G.Krishnan     | groce ginancom                | 9526466645 | MSc<br>Computer<br>Science | Computer Programmer,<br>Sutherland Global services<br>(Kochi Office – 0484-<br>4087884), Gateway Office<br>Parks, Perungalthur,<br>Chennai-600063 | 2.40 Lakhs |
|    | Linimol A             | liniaji7@gmail.com            | 9745477014 | MSc<br>Computer<br>Science | Accountant,<br>Nedumparambil Credit<br>Syndicate, Planthottam<br>Complex, Thiruvalla-0469-<br>2636395                                             | 1.44 Lakhs |
| 17 | Surabhia<br>Surendran | surabhia1093@gmail.com        | 9895607706 | MSc<br>Computer<br>Science | Computer Teacher, Delta<br>Central School, Aylara,<br>Kollam-691312,<br>9744204686                                                                | 1.44 Lakhs |
| 18 | Susan Chinnu          | susanchinnu94@gmail.com       | 8592833926 | MSc<br>Computer<br>Science | St. Benedict English<br>Medium School, 2018,<br>Computer Teacher                                                                                  | 1.44 Lakhs |
| 9  |                       | sukanyaprakash92@gmail.com    | 9447153008 | MSc<br>Biotechnology       | LD clerk, Taluk Office,<br>Kozhencherry, Government<br>of Kerala                                                                                  | 3.33 Lakhs |
| 0  | Arjun M               | arjunm421@gmail.com           | 9645001107 | MSc Physics                | Civil police officer, Kerala<br>Police Service                                                                                                    | 2.88 Lakhs |