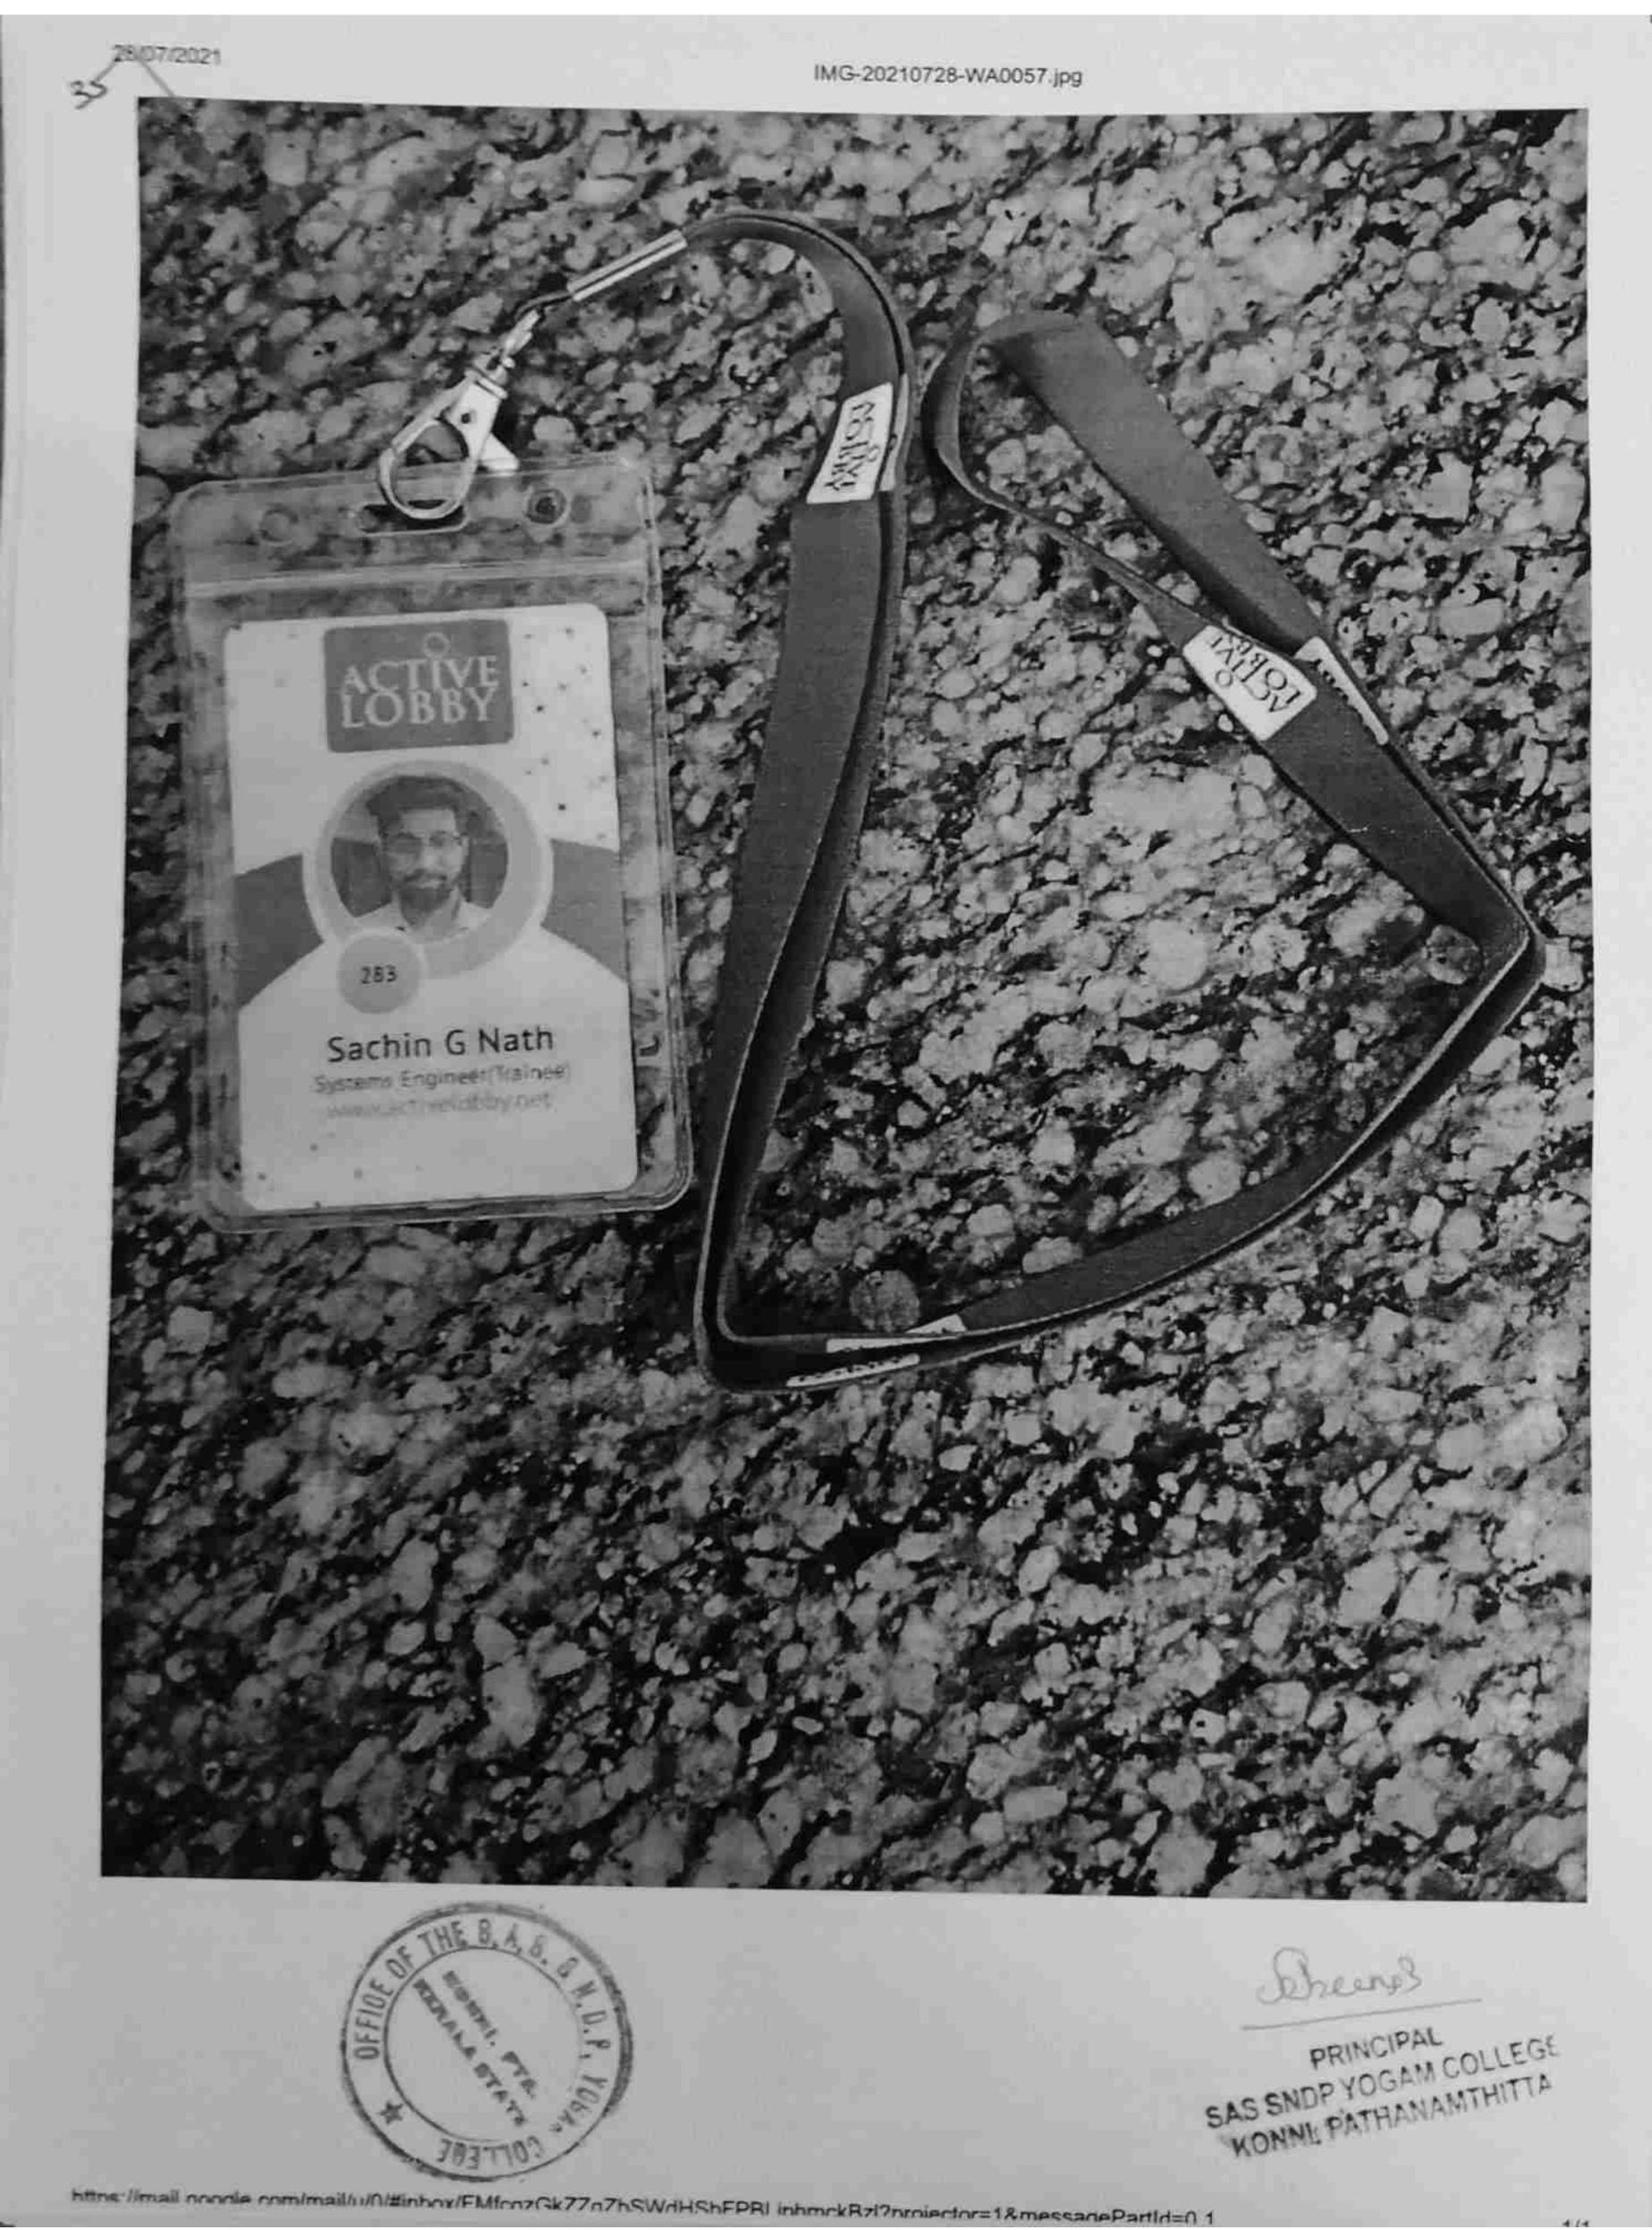

## 28/07/2021

Gmail

Fwd: joining reg

1 message

Apsara md <apsaramd87@gmail.com> To: sasssr05@gmail.com

- Forwarded message ------From: Gita Brajesh <gita.brajesh@nic.in> Date: Thu, Jul 22, 2021 at 11:00 AM Subject: joining reg To: apsaramd87 <apsaramd87@gmail.com>, writetomumthas <writetomumthas@gmail.com> Cc: K C Asha Varma <ashavarma.kc@nic.in>, Gita Brajesh <gita.brajesh@nic.in>

Dear All,

Please join as per the following

Project No: C191481GNND

Work Order No : M2101973

Gmail - Fwd: joining reg

SAS-NAAC CriteriaV <sasssr05@gmail.com>

Tue, Jul 27, 2021 at 10:34 AM

joining date : 05-07-2021

Designation : Developers (0 to less than 2 years relevant experience)

Agency : SISL

regards, gita