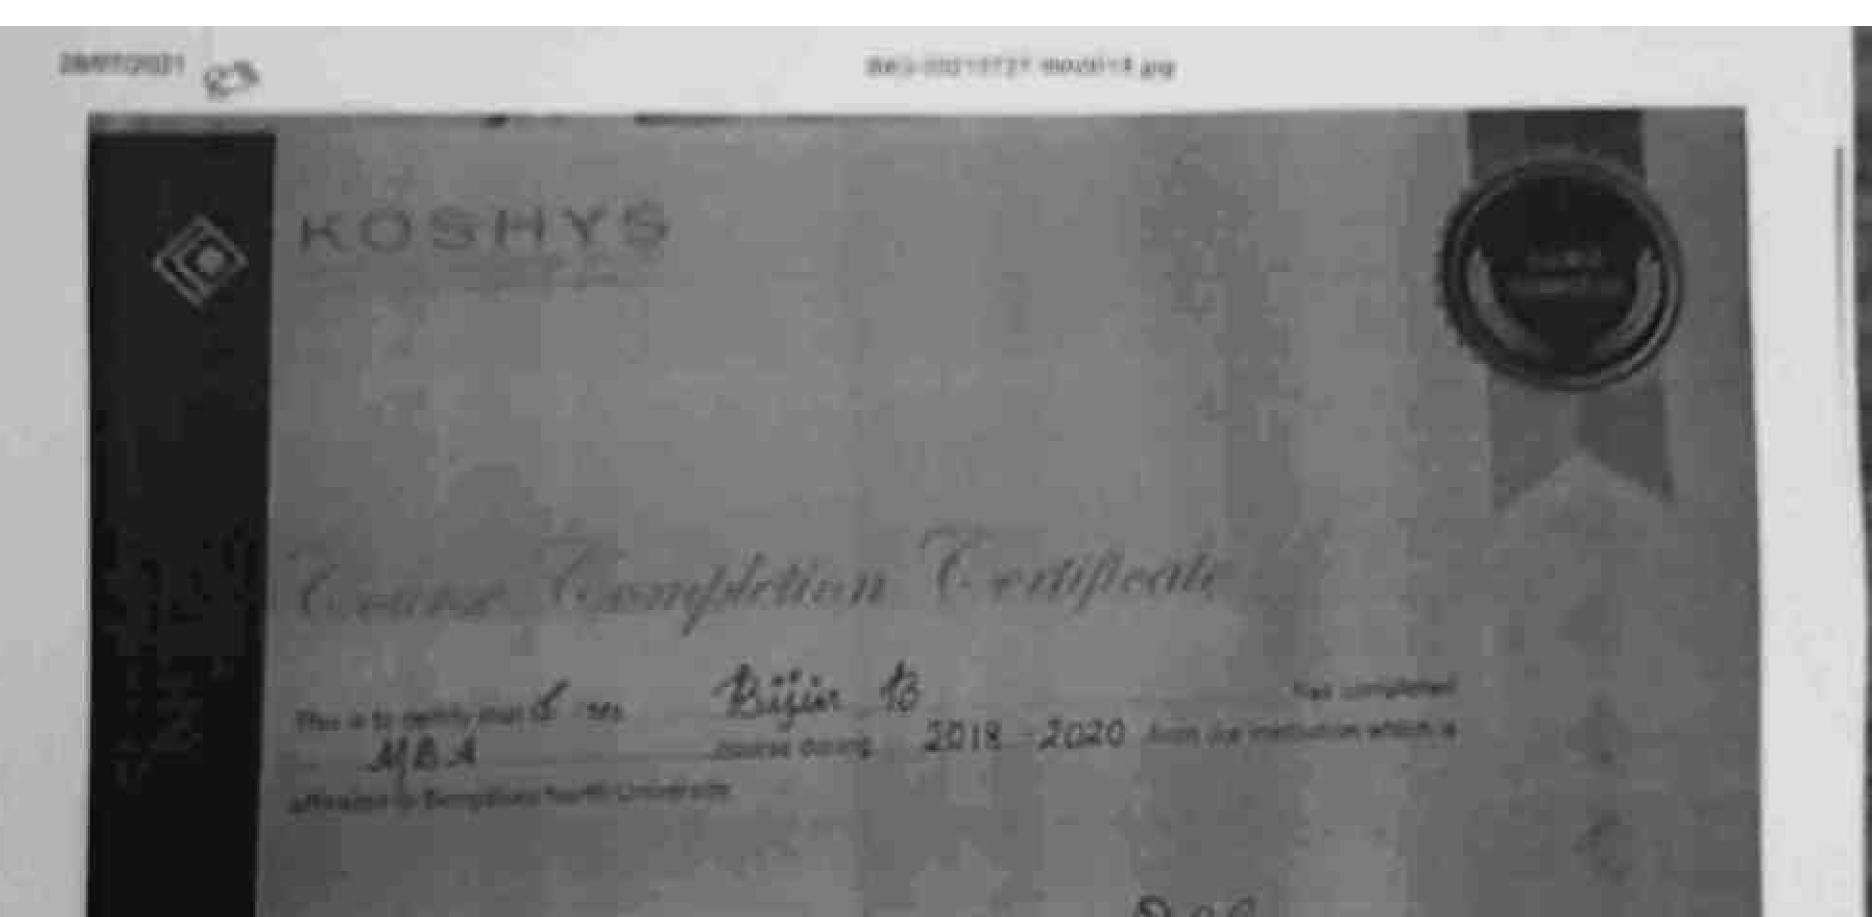

# 2016-2017

Scanned by TapScanner

5 10/08/2021

IMG-20210809-WA0251.jpg

# JAI BHARAATH Arts & Science College Arackappady, Vengola P O Perumbavoor-683 556 Ph: 0484 2656388,2656844

# KAVYA P.

Asst.Professor Department : MBA

FRINCIP A SAS SNOP YOURNI COLLEGE KONNL RATHANAMIHITTA Sheard

Scanned by TapScanner