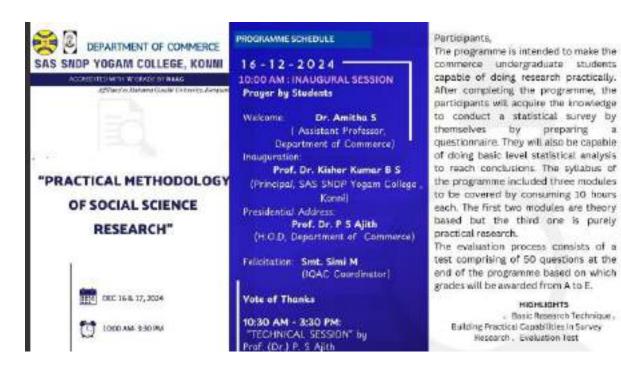

### Report on the Workshop: "Practical Methodology of Social Science Research"

The Department of Commerce organized a two-day workshop titled **"Practical Methodology of Social Science Research"** on December 16 and 17, 2024. The program was designed for undergraduate students to enhance their research skills and foster a practical understanding of research methodologies.

The keynote speaker for the event was **Dr. Ajith P.S., Professor, Department of Commerce, S.A.S. S.N.D.P. Yogam College, Konni.** Dr. Ajith shared valuable insights into the fundamentals of social science research, emphasizing practical approaches that students can adopt to conduct effective studies.

The primary objective of the program was to equip students with the knowledge and skills to conduct research independently. Participants learned how to design and prepare research questionnaires and gained a foundational understanding of conducting statistical surveys. Additionally, the workshop introduced students to basic statistical analysis techniques, enabling them to analyze and interpret research data effectively.

The program witnessed enthusiastic participation, with around 65 students actively engaging in the sessions. The interactive nature of the workshop ensured that students could clarify their doubts and apply the concepts in practical scenarios.

The event was a resounding success, as reflected in the positive feedback from participants. The Department of Commerce aims to organize more such initiatives to nurture research skills among students and prepare them for future academic and professional pursuits.