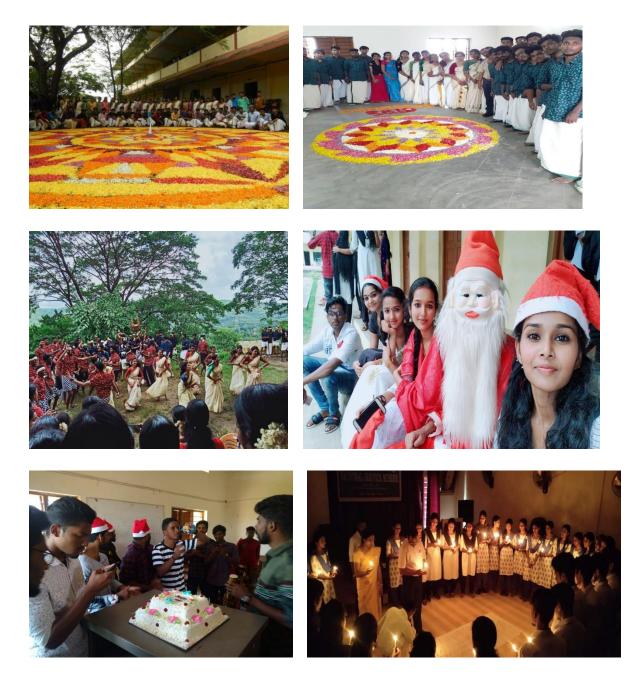

# CRITERION 7 INSTITUTIONAL VALUES AND BEST PRACTICES

# 7.1 Institutional Values and Social Responsibilities

7.1.8: Institutional efforts/initiatives in providing an inclusive environment ie., tolerance and harmony towards cultural, regional, linguistic, communal socioeconomic and other diversities (Photos)

Submitted to NATIONAL ASSESSMENT AND ACCREDITATION COUNCIL (NAAC) OCTOBER 2021



### **FESTIVAL CELEBRATIONS**









## CULTURAL ACTIVITIES









PRINCIPAL SAS SNDP YOGAM COLLEGE KONNI. PATHANAMTHITTA



#### LITERARY ACTIVITIES





PRINCIPAL SAS SNDP YOGAM COLLEGE KONNI, PATHANAMTHITTA

### **COLLEGE UNIFORM**



PRINCIPAL SAS SNDP YOGAM COLLEGE KONNI. PATHANAMTHITTA