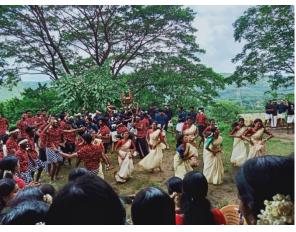

### SAHODARAN AYYAPPAN SMARAKA SNDPYOGAM COLLEGE, KONNI, PATHANAMTHITTA, KERALA AFFILIATED TO M G UNIVERSITY, KOTTAYAM

# CRITERION 7 INSTITUTIONAL VALUES AND BEST PRACTICES

## 7.1 Institutional Values and Social Responsibilities

7.1.11: Institution celebrates/organizes National and International Commemorative days, events, and festivals (Photos)

Submitted to

NATIONAL ASSESSMENT AND ACCREDITATION COUNCIL (NAAC)

OCTOBER 2021



## Environment day, wwf day, wetland day









PRINCIPAL
SAS SNDP YOGAM COLLEGE
KONNI, PATHANAMTHITTA









































PRINCIPAL
SAS SNDP YOGAM COLLEGE
KONNI, PATHANAMTHITTA





## Republic Day, Independence Day











### Kerala Piravi





## Sahodaran Ayyappan Anusmaranam





Children's Day









### Onam, Christmas















PRINCIPAL
SAS SNDP YOGAM COLLEGE
KONNI. PATHANAMTHITTA

#### **Diabetes DayAIDS day**









#### **International Yoga Day**











## **Reading Day**