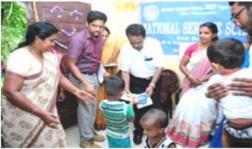

#### SAHODARAN AYYAPPAN SMARAKA SNDPYOGAM COLLEGE, KONNI, PATHANAMTHITTA, KERALA AFFILIATED TO M G UNIVERSITY, KOTTAYAM

# CRITERION 7 INSTITUTIONAL VALUES AND BEST PRACTICES

## 7.1 Institutional Values and Social Responsibilities

7.1.11: Institution celebrates/organizes National and International Commemorative days, events, and festivals (Photos)

Submitted to

NATIONAL ASSESSMENT AND ACCREDITATION COUNCIL (NAAC)

OCTOBER 2021



## Environment day, wwf day, wetland day









PRINCIPAL
SAS SNDP YOGAM COLLEGE
KONNI, PATHANAMTHITTA









































PRINCIPAL
SAS SNDP YOGAM COLLEGE
KONNI, PATHANAMTHITTA





## Republic Day, Independence Day











### Kerala Piravi





## Sahodaran Ayyappan Anusmaranam





Children's Day









### Onam, Christmas















PRINCIPAL
SAS SNDP YOGAM COLLEGE
KONNI. PATHANAMTHITTA

#### **Diabetes DayAIDS day**









#### **International Yoga Day**











## **Reading Day**