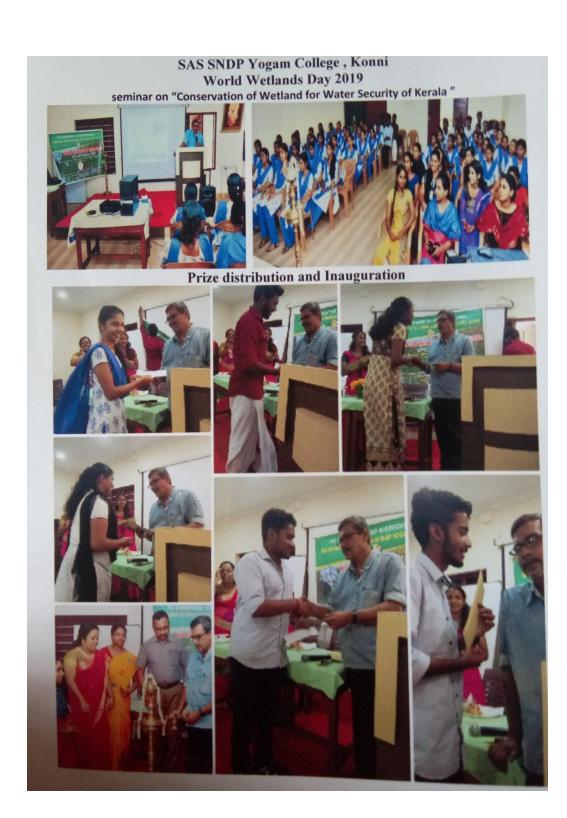

## Environment day, wwf day, wetland day

PRINCIPAL
SAS SNDP YOGAM COLLEGE
KONNI, PATHANAMTHITTA

PRINCIPAL
SAS SNDP YOGAM COLLEGE
KONNI, PATHANAMTHITTA