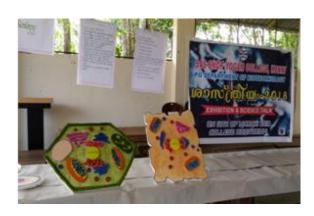

## Environment day, wwf day, wetland day

PRINCIPAL
SAS SNDP YOGAM COLLEGE
KONNI, PATHANAMTHITTA

PRINCIPAL
SAS SNDP YOGAM COLLEGE
KONNI, PATHANAMTHITTA