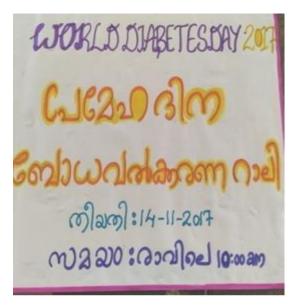

NIVERSITY, KOTTAYAM

# CRITERION 7 INSTITUTIONAL VALUES AND BEST PRACTICES

## 7.1 Institutional Values and Social Responsibilities

7.1.11: Institution celebrates/organizes National and International Commemorative days, events, and festivals (Photos)

Submitted to

NATIONAL ASSESSMENT AND ACCREDITATION COUNCIL (NAAC)

OCTOBER 2021



## Environment day, wwf day, wetland day









PRINCIPAL
SAS SNDP YOGAM COLLEGE
KONNI, PATHANAMTHITTA









































PRINCIPAL
SAS SNDP YOGAM COLLEGE
KONNI, PATHANAMTHITTA





## Republic Day, Independence Day











### Kerala Piravi





## Sahodaran Ayyappan Anusmaranam





Children's Day









### Onam, Christmas















PRINCIPAL
SAS SNDP YOGAM COLLEGE
KONNI. PATHANAMTHITTA

#### **Diabetes DayAIDS day**









#### **International Yoga Day**











## **Reading Day**