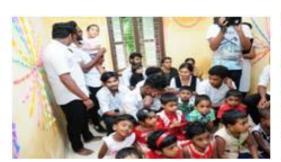

#### SAHODARAN AYYAPPAN SMARAKA SNDPYOGAM COLLEGE, KONNI, PATHANAMTHITTA, KERALA AFFILIATED TO M G UNIVERSITY, KOTTAYAM

# CRITERION 7 INSTITUTIONAL VALUES AND BEST PRACTICES

## 7.1 Institutional Values and Social Responsibilities

7.1.11: Institution celebrates/organizes National and International Commemorative days, events, and festivals (Photos)

Submitted to

NATIONAL ASSESSMENT AND ACCREDITATION COUNCIL (NAAC)

OCTOBER 2021



## Environment day, wwf day, wetland day









PRINCIPAL
SAS SNDP YOGAM COLLEGE
KONNI, PATHANAMTHITTA









































PRINCIPAL
SAS SNDP YOGAM COLLEGE
KONNI, PATHANAMTHITTA





## Republic Day, Independence Day











### Kerala Piravi





## Sahodaran Ayyappan Anusmaranam





Children's Day









### Onam, Christmas















PRINCIPAL
SAS SNDP YOGAM COLLEGE
KONNI. PATHANAMTHITTA

#### **Diabetes DayAIDS day**









#### **International Yoga Day**











## **Reading Day**