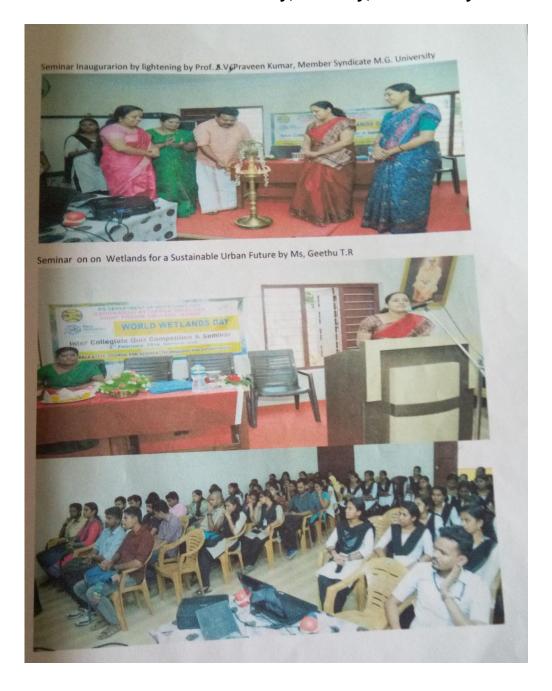

## Environment day, wwf day, wetland day

PRINCIPAL
SAS SNDP YOGAM COLLEGE
KONNI, PATHANAMTHITTA

PRINCIPAL
SAS SNDP YOGAM COLLEGE
KONNI, PATHANAMTHITTA