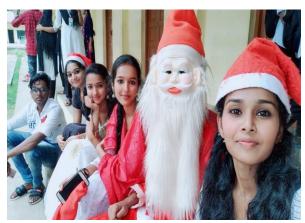

# SAHODARAN AYYAPPAN SMARAKA SNDPYOGAM COLLEGE, KONNI, PATHANAMTHITTA, KERALA AFFILIATED TO M G UNIVERSITY, KOTTAYAM

# CRITERION 7 INSTITUTIONAL VALUES AND BEST PRACTICES

## 7.1 Institutional Values and Social Responsibilities

7.1.11: Institution celebrates/organizes National and International Commemorative days, events, and festivals (Photos)

Submitted to

NATIONAL ASSESSMENT AND ACCREDITATION COUNCIL (NAAC)

OCTOBER 2021



## Environment day, wwf day, wetland day









PRINCIPAL
SAS SNDP YOGAM COLLEGE
KONNI, PATHANAMTHITTA









































PRINCIPAL
SAS SNDP YOGAM COLLEGE
KONNI, PATHANAMTHITTA





## Republic Day, Independence Day











### Kerala Piravi





## Sahodaran Ayyappan Anusmaranam





Children's Day









### Onam, Christmas















PRINCIPAL
SAS SNDP YOGAM COLLEGE
KONNI. PATHANAMTHITTA

#### **Diabetes DayAIDS day**









#### **International Yoga Day**











## **Reading Day**