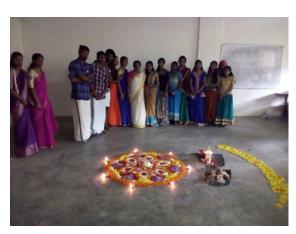

#### SAHODARAN AYYAPPAN SMARAKA SNDPYOGAM COLLEGE, KONNI, PATHANAMTHITTA, KERALA AFFILIATED TO M G UNIVERSITY, KOTTAYAM

# CRITERION 7 INSTITUTIONAL VALUES AND BEST PRACTICES

## 7.1 Institutional Values and Social Responsibilities

7.1.11: Institution celebrates/organizes National and International Commemorative days, events, and festivals (Photos)

Submitted to

NATIONAL ASSESSMENT AND ACCREDITATION COUNCIL (NAAC)

OCTOBER 2021



## Environment day, wwf day, wetland day









PRINCIPAL
SAS SNDP YOGAM COLLEGE
KONNI, PATHANAMTHITTA









































PRINCIPAL
SAS SNDP YOGAM COLLEGE
KONNI, PATHANAMTHITTA





## Republic Day, Independence Day











### Kerala Piravi





## Sahodaran Ayyappan Anusmaranam





Children's Day









### Onam, Christmas















PRINCIPAL
SAS SNDP YOGAM COLLEGE
KONNI. PATHANAMTHITTA

#### **Diabetes DayAIDS day**









#### **International Yoga Day**











## **Reading Day**