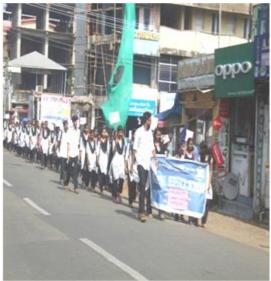

VERSITY, KOTTAYAM

# CRITERION 7 INSTITUTIONAL VALUES AND BEST PRACTICES

## 7.1 Institutional Values and Social Responsibilities

7.1.11: Institution celebrates/organizes National and International Commemorative days, events, and festivals (Photos)

Submitted to

NATIONAL ASSESSMENT AND ACCREDITATION COUNCIL (NAAC)

OCTOBER 2021



## Environment day, wwf day, wetland day









PRINCIPAL
SAS SNDP YOGAM COLLEGE
KONNI, PATHANAMTHITTA









































PRINCIPAL
SAS SNDP YOGAM COLLEGE
KONNI, PATHANAMTHITTA





## Republic Day, Independence Day











### Kerala Piravi





## Sahodaran Ayyappan Anusmaranam





Children's Day









### Onam, Christmas















PRINCIPAL
SAS SNDP YOGAM COLLEGE
KONNI. PATHANAMTHITTA

#### **Diabetes DayAIDS day**









#### **International Yoga Day**











## **Reading Day**