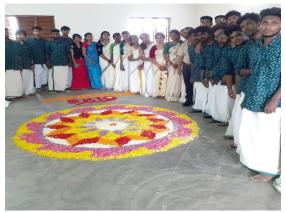

#### SAHODARAN AYYAPPAN SMARAKA SNDPYOGAM COLLEGE, KONNI, PATHANAMTHITTA, KERALA AFFILIATED TO M G UNIVERSITY, KOTTAYAM

# CRITERION 7 INSTITUTIONAL VALUES AND BEST PRACTICES

## 7.1 Institutional Values and Social Responsibilities

7.1.11: Institution celebrates/organizes National and International Commemorative days, events, and festivals (Photos)

Submitted to

NATIONAL ASSESSMENT AND ACCREDITATION COUNCIL (NAAC)

OCTOBER 2021



## Environment day, wwf day, wetland day









PRINCIPAL
SAS SNDP YOGAM COLLEGE
KONNI, PATHANAMTHITTA









































PRINCIPAL
SAS SNDP YOGAM COLLEGE
KONNI, PATHANAMTHITTA





## Republic Day, Independence Day











### Kerala Piravi





## Sahodaran Ayyappan Anusmaranam





Children's Day









### Onam, Christmas















PRINCIPAL
SAS SNDP YOGAM COLLEGE
KONNI. PATHANAMTHITTA

#### **Diabetes DayAIDS day**









#### **International Yoga Day**











## **Reading Day**