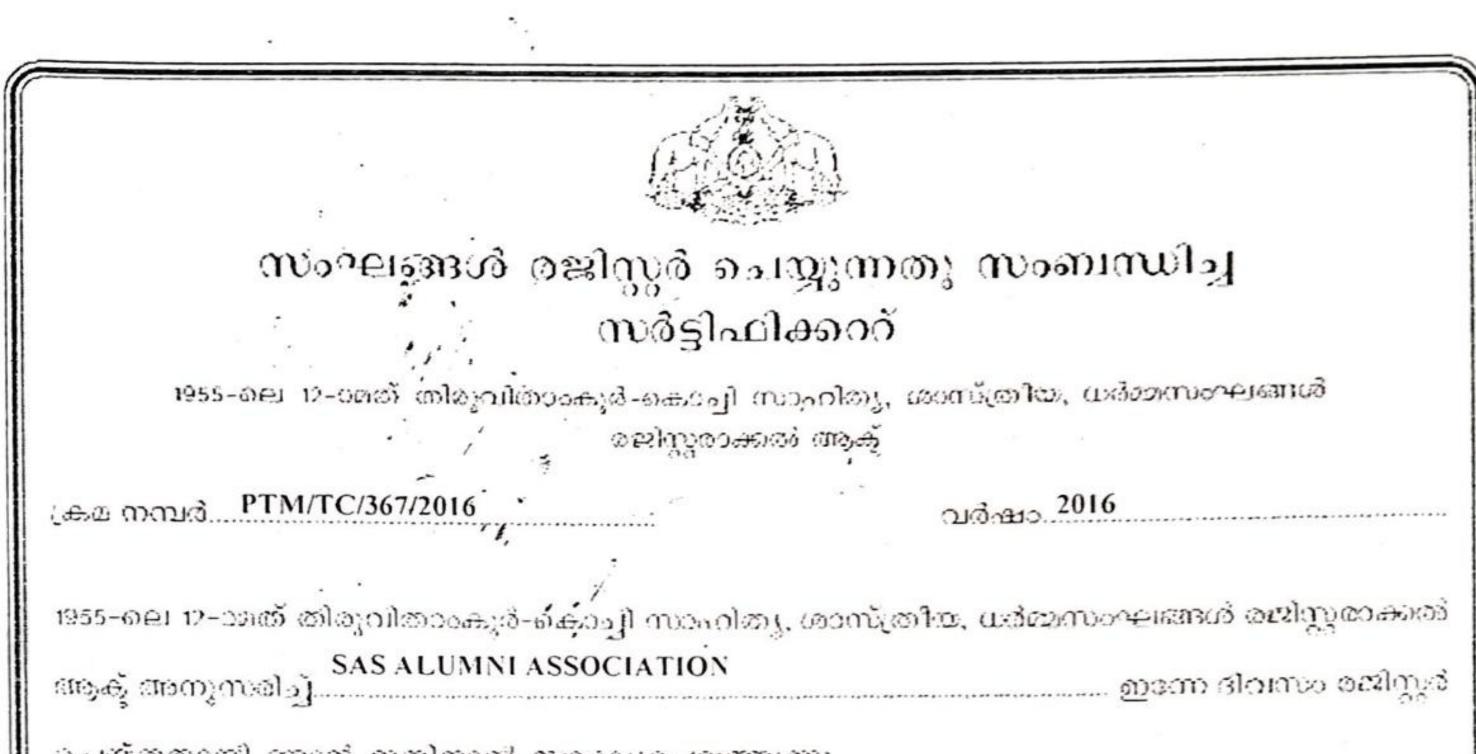

# ACKNOWLEDGMENT FOR USER NAME

Your Society have been registered under the Travancore-Cochin ACT in the

name of SAS ALUMNI ASSOCIATION

on 30/11/2016

User Name PTM/TC/367/2016

NB:-First time login User Name as Password

Registral of Society

USISAR GERERAL ALL A PATHANAMTHITA J.JIRICI RE ٠

.