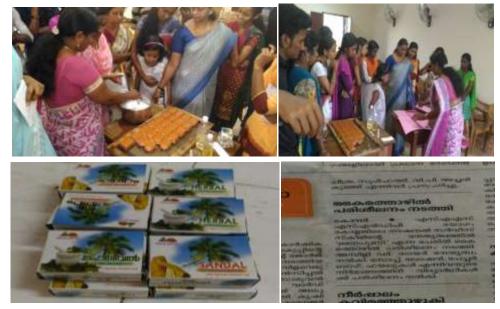

21     | 125      | SARATH BHADRAN       |
| 22     | 127      | SONU SAJI            |
| 23     | 128      | SREEDEV B            |
| 24     | 131      | SREELEKSHMI B        |
| 25     | 132      | SREERAJ R            |
| 26     | 133      | SURAJ SREEKUMAR      |
| 27     | 134      | UNNIKUTTAN           |



Scanned by TapScanner

• Observed 'International Yoga Day' were observed on 21<sup>st</sup> June 2016. The voluenteers were trained with different Asanas of Yoga by Dr. KishoreKumar, Head Department of Physical Education.



• **Soft skill development training 'Naipuni'** were held in 18<sup>th</sup> February 2017. Training on soap making, lotion, paper file and paper bag making were given to the NSS Voluenteers. Soft Skill Tainer Smt. Ambili D Nair were trained the volunteers.



<u>'Suchi'</u> Campus cleaning week were held on the first week of October 2016 in connection with the Gandhi Jayanthi celebrations.



Campus cleaning programme 'Suchi 'were performed by the students on 15<sup>th</sup> August 2017. Campus cleaning programme were conducting wherever necessary.



Gandhi Jayanthi 2<sup>nd</sup> October 2017- The whole week were observed as clean week. The volunteers were collected all the plastic wastes fom the campus and made the campus plastic free



International Yoga Day were observed on 21<sup>st</sup> June 2018. Dr.Kishorekumar, Head, Physical Education Department of our college demonstrated the different asanas including SuryaNamaskar.



On 21<sup>st</sup> December to 27<sup>th</sup> December 2018 physical fitness activities were held as part of