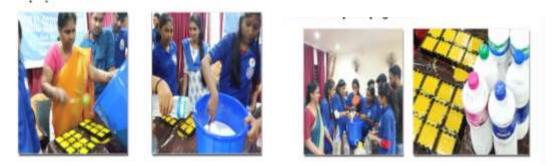

. Campaign were held in the campus by the voluenteers by pasting the posters and awareness campaign were held among the senior voluenteers.





**Suchitwam Kaikaleloodae**-As part of observance of cleanliness week a washing hands programme 'Suchitwam Kaikaleloodae' were organised in the campus on15th August 2019. Voluenteers were participated in the washing hand programme with the standard protocol of medical association. The programme generated the importance of washing hands before and after the meals in proper way with soap solution.



**Skill Development programme** on Lotion and soap making training were given to the voluenteers on 11<sup>th</sup> December 2019. Trained volunteers who have attained training from Naipunyam programme were given the training to the other voluenteers.



**Physical Fitness activity** The physical fitness activity were conducted Group dynamic session were held on the first day of the special camp by Dr.Shaji N Raj, programmeofficer. The programme was a very energetic to the voluenteers.



#### Making Paper Bags on PAPER BAG DAY 2021