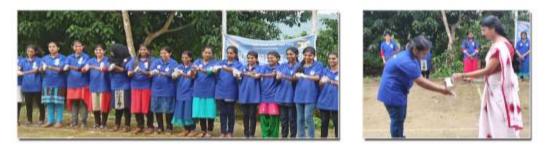

to 9.40 am. Feedback from students and faculties revealed that it is useful for them to learn different postures of 'asana' especially Surynamaskar. The programme is a great success.





Antiragging Awareness Programme were on 8<sup>th</sup> August 2019. Campaign were held in the campus by the voluenteers by pasting the posters and awareness campaign were held among the senior voluenteers.





**Suchitwam Kaikaleloodae**-As part of observance of cleanliness week a washing hands programme 'Suchitwam Kaikaleloodae' were organised in the campus on15th August 2019. Voluenteers were participated in the washing hand programme with the standard protocol of medical association. The programme generated the importance of washing hands before and after the meals in proper way with soap solution.



**Skill Development programme** on Lotion and soap making training were given to the voluenteers on 11<sup>th</sup> December 2019. Trained volunteers who have attained training from Naipunyam programme were given the training to the other voluenteers.



**Physical Fitness activity** The physical fitness activity were conducted Group dynamic session were held on the first day of the special camp by Dr.Shaji N Raj, programmeofficer. The programme was a very energetic to the voluenteers.



#### Making Paper Bags on PAPER BAG DAY 2021