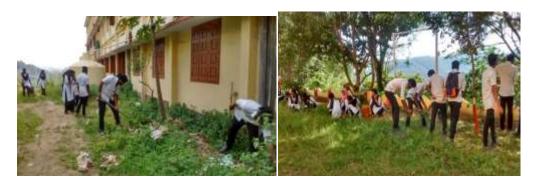

4     | 131      | SREELEKSHMI B        |
| 25     | 132      | SREERAJ R            |
| 26     | 133      | SURAJ SREEKUMAR      |
| 27     | 134      | UNNIKUTTAN           |



Scanned by TapScanner

• Observed 'International Yoga Day' were observed on 21<sup>st</sup> June 2016. The voluenteers were trained with different Asanas of Yoga by Dr. KishoreKumar, Head Department of Physical Education.



• **Soft skill development training 'Naipuni'** were held in 18<sup>th</sup> February 2017. Training on soap making, lotion, paper file and paper bag making were given to the NSS Voluenteers. Soft Skill Tainer Smt. Ambili D Nair were trained the volunteers.



<u>'Suchi'</u> Campus cleaning week were held on the first week of October 2016 in connection with the Gandhi Jayanthi celebrations.



Campus cleaning programme 'Suchi 'were performed by the students on 15<sup>th</sup> August 2017. Campus cleaning programme were conducting wherever necessary.



Gandhi Jayanthi 2<sup>nd</sup> October 2017- The whole week were observed as clean week. The volunteers were collected all the plastic wastes fom the campus and made the campus plastic free



International Yoga Day were observed on 21<sup>st</sup> June 2018. Dr.Kishorekumar, Head, Physical Education Department of our college demonstrated the different asanas including SuryaNamaskar.



On 21<sup>st</sup> December to 27<sup>th</sup> December 2018 physical fitness activities were held as part of NSS Special Camp



Soft Skill Training-On 25<sup>th</sup> December 2018 the training class for the volunteers were conducted by Smt. Am