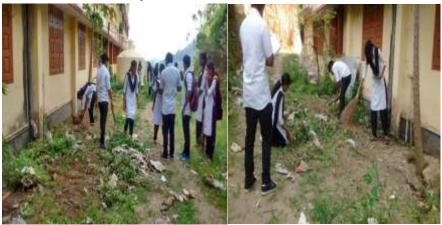

AN           |



Scanned by TapScanner

• Observed 'International Yoga Day' were observed on 21<sup>st</sup> June 2016. The voluenteers were trained with different Asanas of Yoga by Dr. KishoreKumar, Head Department of Physical Education.



• **Soft skill development training 'Naipuni'** were held in 18<sup>th</sup> February 2017. Training on soap making, lotion, paper file and paper bag making were given to the NSS Voluenteers. Soft Skill Tainer Smt. Ambili D Nair were trained the volunteers.



<u>'Suchi'</u> Campus cleaning week were held on the first week of October 2016 in connection with the Gandhi Jayanthi celebrations.



Campus cleaning programme 'Suchi 'were performed by the students on 15<sup>th</sup> August 2017. Campus cleaning programme were conducting wherever necessary.



Gandhi Jayanthi 2<sup>nd</sup> October 2017- The whole week were observed as clean week. The volunteers were collected all the plastic wastes fom the campus and made the campus plastic free



International Yoga Day were observed on 21<sup>st</sup> June 2018. Dr.Kishorekumar, Head, Physical Education Department of our college demonstrated the different asanas including SuryaNamaskar.



On 21<sup>st</sup> December to 27<sup>th</sup> December 2018 physical fitness activities were held as part of NSS Special Camp



Soft Skill Training-On 25<sup>th</sup> December 2018 the training class for the volunteers were conducted by Smt. Ambili D Nair, Soft Skill Development trainer, Pathanamthitta. She demonstrated how to make paper pen and paper bags. The session was very informative.



**Yoga Da