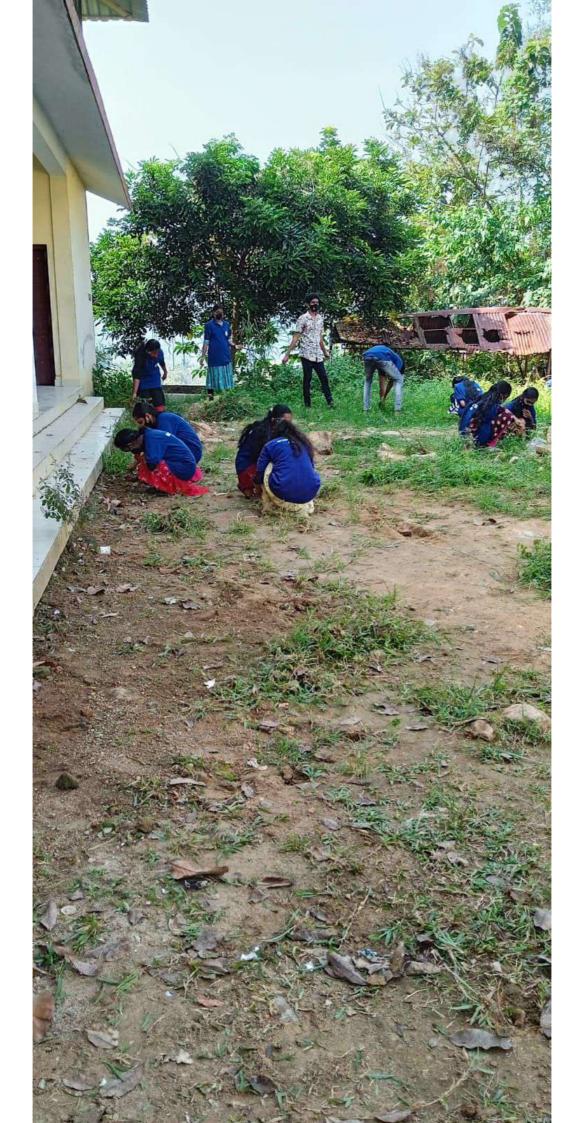

# HEALTH & HYGIENE

1 March 2022, World forest Day Celebration - Thannithode Porcel Division. Varlupation of Volunteers in cleaning-plastics. 3 Sureray - Astig Muhammed Sankar + Ashwin . B S Ahishek Mohan = Kartuf. S 7 SAdthyur 8 Arif Majed Angreen . 2 Bryew. 5 10 Hobernary m Alsuce Asbish kishaj And E Aswin Unesh DR. KISHORKUMAR B.S B Salvin SAS SNDP YOGAM COLLEGE PRINCIPAL R KONNI, PATHANAMTHITTA Adualth: 14) Adwalth.K.S 15 Narolaku nar More E KONNI, PI KERALA STAT