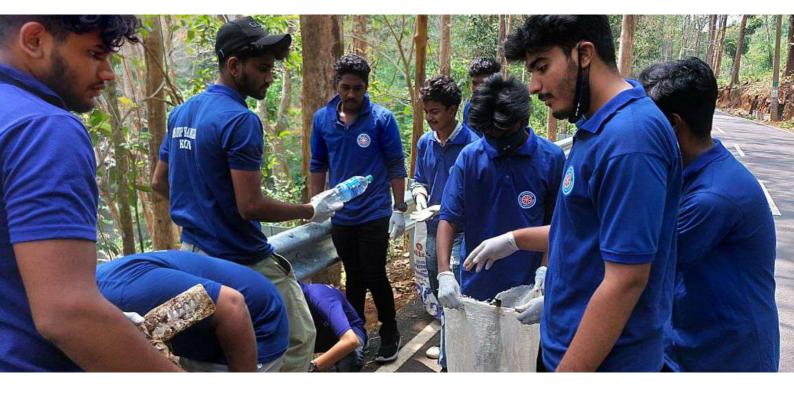

# HEALTH & HYGIENE

1 March 2022, World forest Day Celebration - Thannithode Porcel Division. Varlupation of Volunteers in cleaning-plastics. 3 Sureray - Astig Muhammed Sankar + Ashwin . B S Ahishek Mohan = Kartuf. S 7 SAdthyur 8 Arif Majed Angreen . 2 Bryew. 5 10 Hobernary m Alsuce Asbish kishaj And E Aswin Unesh DR. KISHORKUMAR B.S B Salvin SAS SNDP YOGAM COLLEGE PRINCIPAL R KONNI, PATHANAMTHITTA Adualth: 14) Adwalth.K.S 15 Narolaku nar More E KONNI, PI KERALA STAT