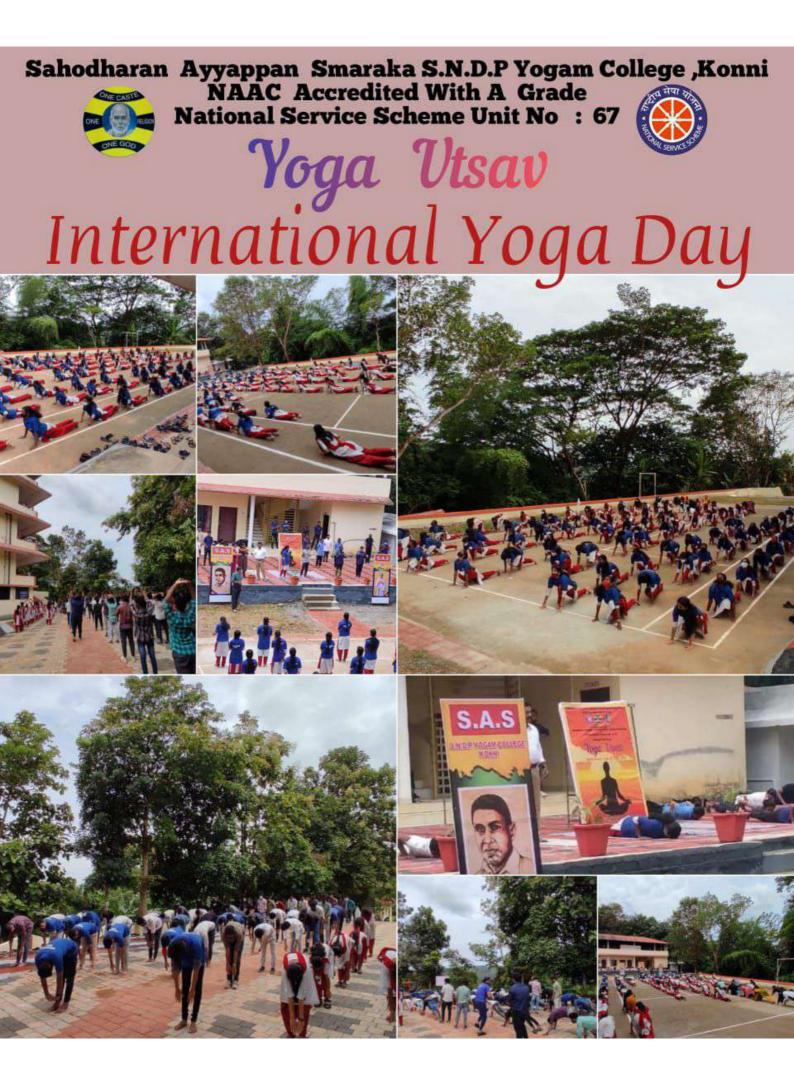

AKSHARA A            |
| 5      | 24       | ANJU DEVI A          |
| 6      | 30       | ARAVINDH R           |
| 7      | 31       | ARCHA BIJU           |
| 8      | 32       | ARYA S KUMAR         |
| 9      | 33       | ASHWIN SAI S         |
| 10     | 34       | ASWIN RAJ            |
| 11     | 35       | ASWIN S KRISHNA      |
| 12     | 36       | BIBIN BINU           |
| 13     | 37       | BIJAY B RAJ          |
| 14     | 53       | REJITHRAJ            |
| 15     | 54       | ROHITH SUDEV         |
| 16     | 59       | SHINU SIVAN          |
| 17     | 60       | SIJIN A              |
| 18     | 61       | SINU SAJI            |
| 19     | 63       | SUSMITH RAVEENDRAN P |
| 20     | 69       | VISHNU T R           |
| 21     | 70       | YADHU KRISHNAN S     |