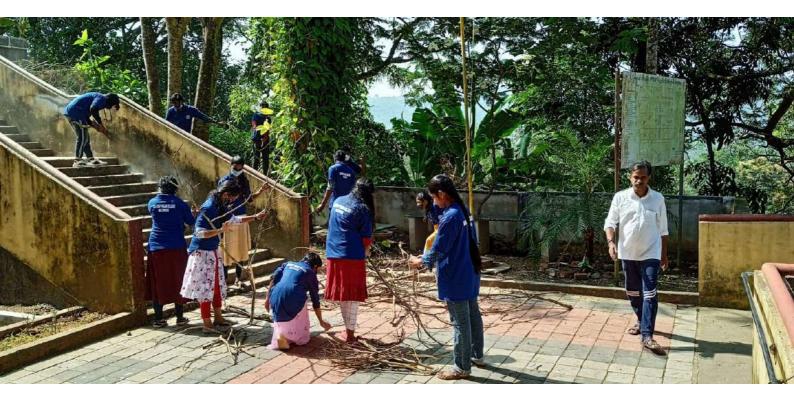

# HEALTH & HYGIENE

1 March 2022, World forest Day Celebration - Thannithode Porcel Division. Varlupation of Volunteers in cleaning-plastics. 3 Sureray - Astig Muhammed Sankar + Ashwin . B S Ahishek Mohan = Kartuf. S 7 SAdthyur 8 Arif Majed Angreen . 2 Bryew. 5 10 Hobernary m Alsuce Asbish kishaj And E Aswin Unesh DR. KISHORKUMAR B.S B Salvin SAS SNDP YOGAM COLLEGE PRINCIPAL R KONNI, PATHANAMTHITTA Adualth: 14) Adwalth.K.S 15 Narolaku nar More E KONNI, PI KERALA STAT