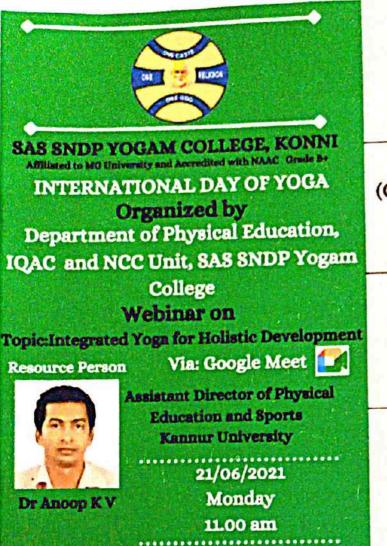

### LIFE SKILLS

# YOGA & MEDITATION

Organizing Committee Prof Sabeena Balachandran (Principal, SAS SNDP Yogam College, Konni)

Dr Kishore Kumar B.S (Convener, Associate Professor and Head of Physical Education Department)

Dr Priya Senan (IQAC Coordinator and Assistant Professor Department of Biotechnology)

Capt. Sooraj S (NCC Officer and Associate Professor of Business Administration)

DR. KISHORKUMAR B.S PRINCIPAL SAS SNDP YOGAM COLLEGE KONNI, PATHANAMTHITTA